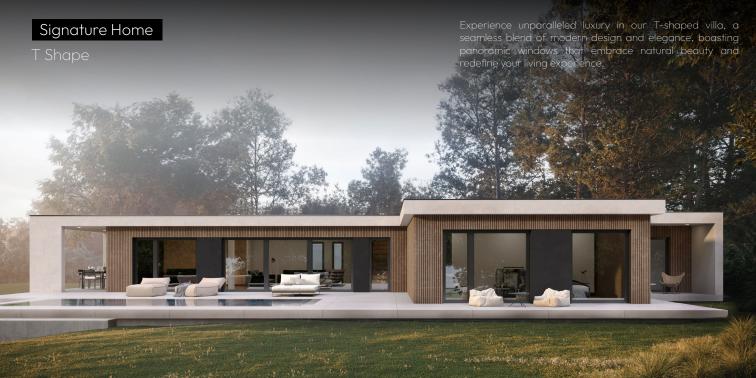

Bruto Space: 172.16 m²

Ground Floor

L Shape | 2 Story

Bruto Space: 308.64 m<sup>2</sup> Neto Space: 269.64 m<sup>2</sup>

Ground Floor

First Floor

T Shape | 1 Story

Bruto Space: 221.87 m<sup>2</sup>

Ground Floor

T Shape | 2 Story

Bruto Space: 358.82 m² Neto Space: 312 59 m²

Ground Floor

First Floor

U Shape | 1 Story

Bruto Space: 200.34 m² Neto Space: 178.19 m²

Ground Floor