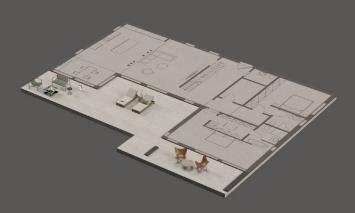

U Shape | 2 Story

Bruto Space: 336.82 m<sup>2</sup>

Ground Floor

First Floor

Presidential Villas

Bruto Space: 448.00 m<sup>2</sup>