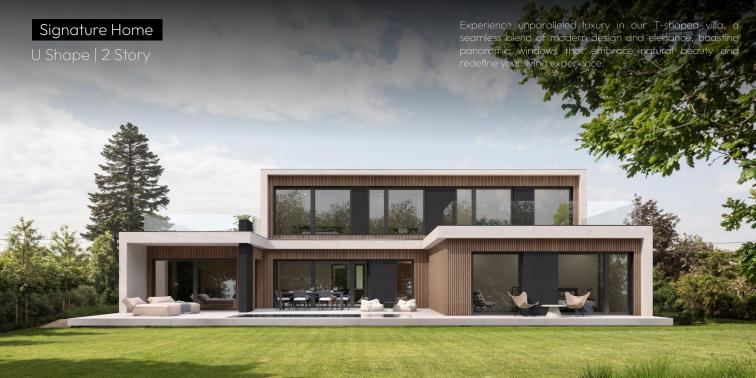

U Shape | 2 Story

Bruto Space: 336.82 m<sup>2</sup>

Ground Floor

First Floor

Presidential Villas

Bruto Space: 448.00 m<sup>2</sup>