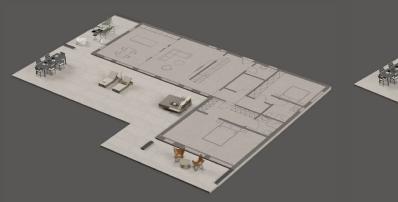

Bruto Space: 172.16 m²

Ground Floor

L Shape | 2 Story

Bruto Space: 308.64 m<sup>2</sup> Neto Space: 269.64 m<sup>2</sup>

Ground Floor

First Floor

T Shape | 1 Story

Bruto Space: 221.87 m<sup>2</sup>