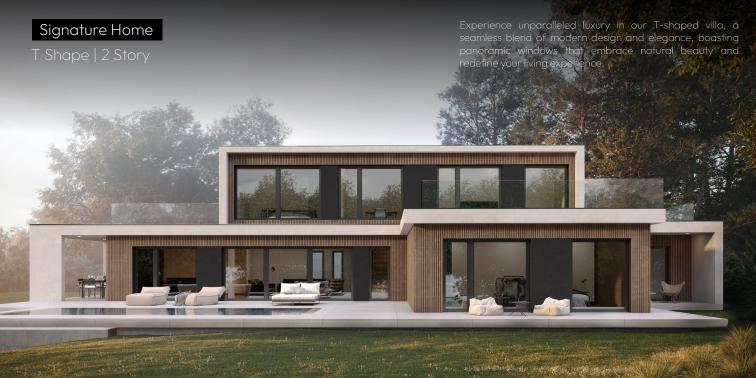

Ground Floor

T Shape | 2 Story

Bruto Space: 358.82 m² Neto Space: 312 59 m²

Ground Floor

First Floor

U Shape | 1 Story

Bruto Space: 200.34 m² Neto Space: 178.19 m²

Ground Floor