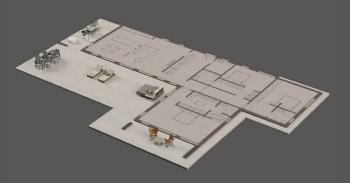

Ground Floor

T Shape | 2 Story

Bruto Space: 358.82 m² Neto Space: 312 59 m²

Ground Floor

First Floor

U Shape | 1 Story

Bruto Space: 200.34 m² Neto Space: 178.19 m²

Ground Floor