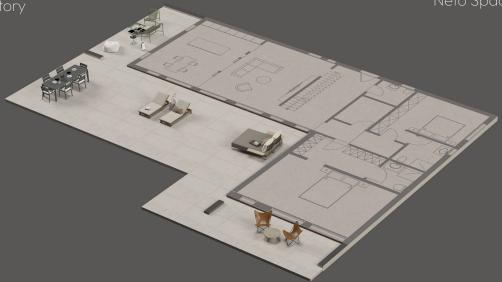

Bruto Space: 172.16 m²

Ground Floor

L Shape | 2 Story

Bruto Space: 308.64 m<sup>2</sup> Neto Space: 269.64 m<sup>2</sup>

Ground Floor

First Floor

T Shape | 1 Story

Bruto Space: 221.87 m<sup>2</sup>