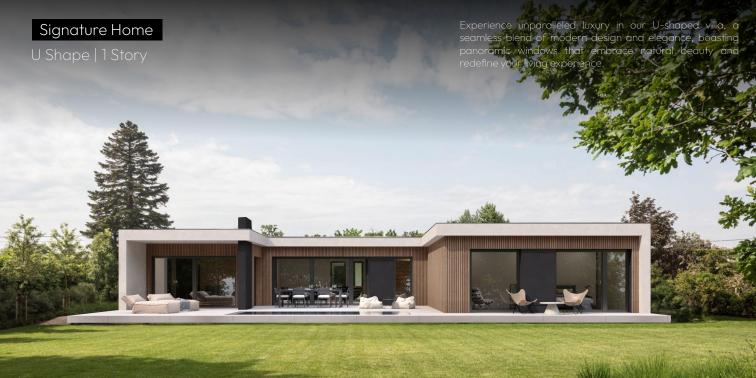

Ground Floor

T Shape | 2 Story

Bruto Space: 358.82 m² Neto Space: 312 59 m²

Ground Floor

First Floor

U Shape | 1 Story

Bruto Space: 200.34 m² Neto Space: 178.19 m²

Ground Floor