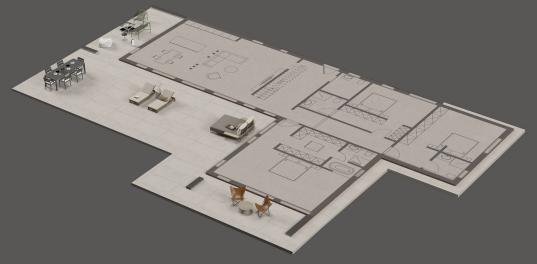

Ground Floor

T Shape | 2 Story

Bruto Space: 358.82 m² Neto Space: 312 59 m²

Ground Floor

First Floor

U Shape | 1 Story

Bruto Space: 200.34 m² Neto Space: 178.19 m²

Ground Floor