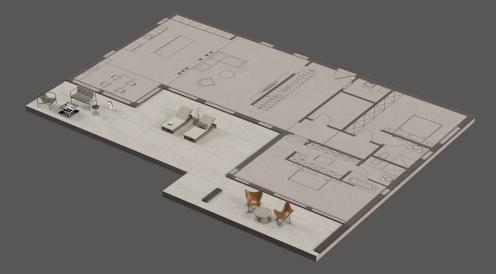

Ground Floor

T Shape | 2 Story

Bruto Space: 358.82 m² Neto Space: 312 59 m²

Ground Floor

First Floor

U Shape | 1 Story

Bruto Space: 200.34 m² Neto Space: 178.19 m²

Ground Floor