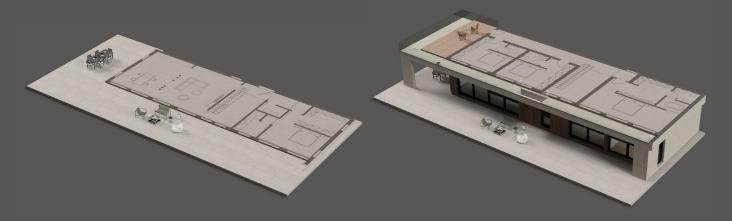

| | Shape | 1 Story

Bruto Space: 137.51 m<sup>2</sup> Neto Space: 121.07 m<sup>2</sup>

Ground Floor

| Shape | 2 Story

3ruto Space: 273.99 m² Neto Space·237 92 m²

Ground Floor

First Floor

Shape | 1 Story