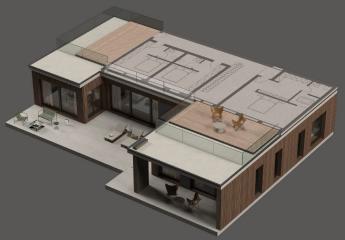

U Shape | 2 Story

Bruto Space: 336.82 m<sup>2</sup>

Ground Floor

First Floor

Presidential Villas

Bruto Space: 448.00 m<sup>2</sup>