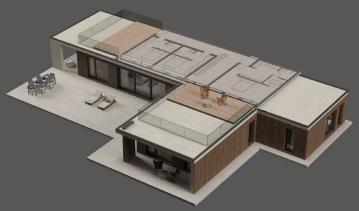

Ground Floor

T Shape | 2 Story

Bruto Space: 358.82 m² Neto Space: 312 59 m²

Ground Floor

First Floor

U Shape | 1 Story

Bruto Space: 200.34 m² Neto Space: 178.19 m²

Ground Floor