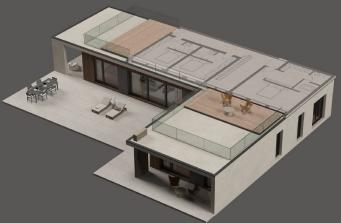

Bruto Space: 172.16 m²

Ground Floor

L Shape | 2 Story

Bruto Space: 308.64 m<sup>2</sup> Neto Space: 269.64 m<sup>2</sup>

Ground Floor

First Floor

T Shape | 1 Story

Bruto Space: 221.87 m<sup>2</sup>