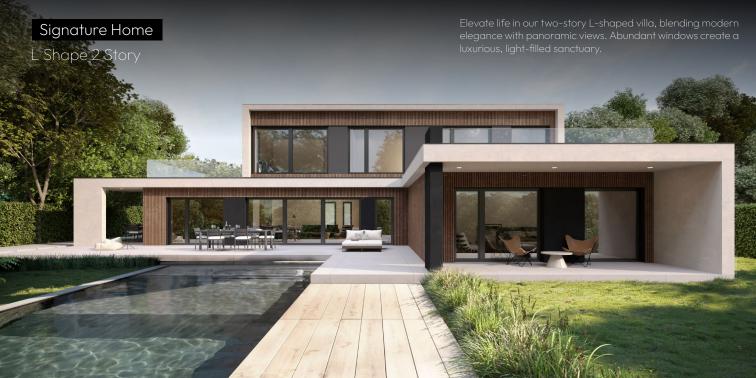

| | Shape | 1 Story

Bruto Space: 137.51 m<sup>2</sup> Neto Space: 121.07 m<sup>2</sup>

Ground Floor

| Shape | 2 Story

3ruto Space: 273.99 m² Neto Space·237 92 m²

Ground Floor

First Floor

Shape | 1 Story

Bruto Space: 172.16 m²

Ground Floor

L Shape | 2 Story

Bruto Space: 308.64 m<sup>2</sup> Neto Space: 269.64 m<sup>2</sup>

Ground Floor

First Floor

T Shape | 1 Story

Bruto Space: 221.87 m<sup>2</sup>