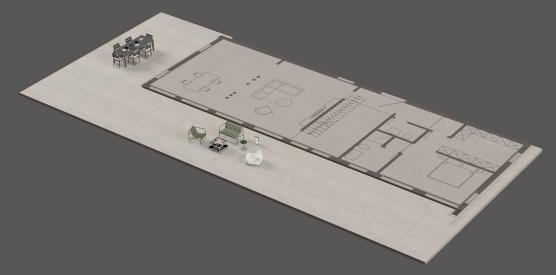

| | Shape | 1 Story

Bruto Space: 137.51 m<sup>2</sup> Neto Space: 121.07 m<sup>2</sup>

Ground Floor

| Shape | 2 Story

3ruto Space: 273.99 m² Neto Space·237 92 m²

Ground Floor

First Floor

Shape | 1 Story

Bruto Space: 172.16 m²

Ground Floor

L Shape | 2 Story

Bruto Space: 308.64 m<sup>2</sup> Neto Space: 269.64 m<sup>2</sup>

Ground Floor

First Floor

T Shape | 1 Story

Bruto Space: 221.87 m<sup>2</sup>

Ground Floor

T Shape | 2 Story

Bruto Space: 358.82 m² Neto Space: 312 59 m²

Ground Floor

First Floor

U Shape | 1 Story

Bruto Space: 200.34 m² Neto Space: 178.19 m²

Ground Floor

U Shape | 2 Story

Bruto Space: 336.82 m<sup>2</sup>

Ground Floor

First Floor

Presidential Villas

Bruto Space: 448.00 m<sup>2</sup>