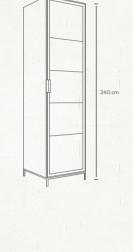

# ALL MODULES

60 cm 60 cm

Materials: MDF, Chipboard Hinges: Blum

Legs: Stainless Steel

Module #002

Built in Refrigeator

240 cm 60 cm 60 cm

Materials: MDF, Chipboard