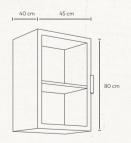

# ALL MODULES

60 cm 60 cm

Materials: MDF, Chipboard Hinges: Blum

Legs: Stainless Steel

Module #002

Built in Refrigeator

240 cm 60 cm 60 cm

Materials: MDF, Chipboard