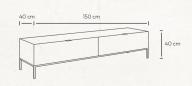

# ALL MODULES

60 cm 60 cm

Materials: MDF, Chipboard Hinges: Blum

Legs: Stainless Steel

Module #002

Built in Refrigeator

240 cm 60 cm 60 cm

Materials: MDF, Chipboard