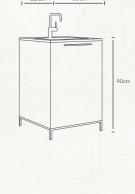

Kitchen

90cm

Materials: MDF, Chipboard

> Hinges: Blum

Stainless Steel

Module #022

Kitchen

Materials: MDF, Chipboard Hinges: Blum Legs: Stainless Steel

Materials: MDF, Chipboard

> Hinges: Blum

Module #023 Kitchen

Module #024

Kitchen

Materials: MDF, Chipboard Hinges: Blum

Materials: MDF, Chipboard

Hinges:

90cm

Blum

Legs: Stainless Steel

Module #026

Kitchen

Module #025

Kitchen

Hinges: Blum