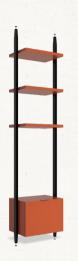

### RACK MODULES

Materials: MDF, Chipboard Hinges: Blum Legs: Stainless Steel

Module #043

Materials: MDF, Chipboard

Hinges: Blum

Legs: Stainless Steel

Module #044

Kitchen