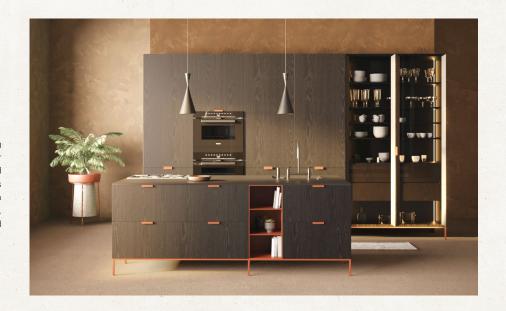

# Elevate your home decor to new heights and immerse yourself in the world of modular design with Insta Furniture - where style meets versatility.

This kitchen is built with black cabinets with orange accents. The cobinets are crafted in a combination of materials such as MDF, glass, and steel: MDF can be used for the cabinet doors and drawers, and steel for the countertops and backsplashes. This combination creates a bold and modern look, perfect for any modern kitchen.