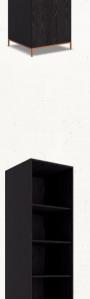

### RACK MODULES

Materials: MDF, Chipboard Hinges: Blum Legs: Stainless Steel

Module #043

Materials: MDF, Chipboard

Hinges: Blum

Legs: Stainless Steel

Module #044

Kitchen