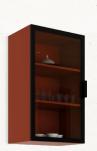

Module #003

Built in Refrigeator B

60 cm 60 cm

Materials: MDF, Chipboard

Module #004

Cabinet with Glass Door

60 cm 60 cm

Materials: MDF, Chipboard