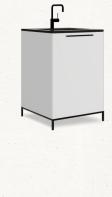

Module #012

Kitchen Cabinet

Module #013 Kitchen Cabinet

Hinges: Blum Legs: Stainless Steel

Materials: MDF, Chipboard

# LOWER MODULES

Materials: MDF, Chipboard Hinges: Blum Legs:

Stainless Steel

Kitchen

Module #015

Materials: MDF, Chipboard Hinges: Blum

Kitchen

Module #016

Legs: Stainless Steel

Materials: MDF, Chipboard

Hinges:

Blum Legs: Stainless Steel

Kitchen

Module #017

30 cm 50 cm

MDF, Chipboard Hinges: Blum Legs: Stainless Steel