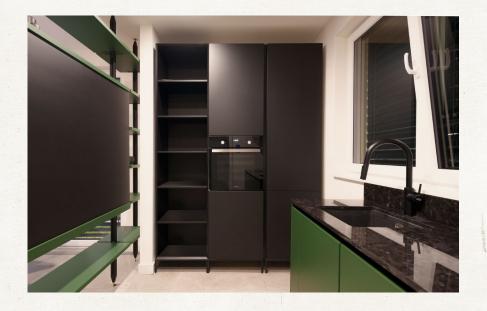

# Black & Green Kitchen

For a sleek and modern kitchen, opt for a modular design with black cobinets. The black cabinetry exudes sophistication and pairs beautifully with stainless steel appliances and minimalist hardware.