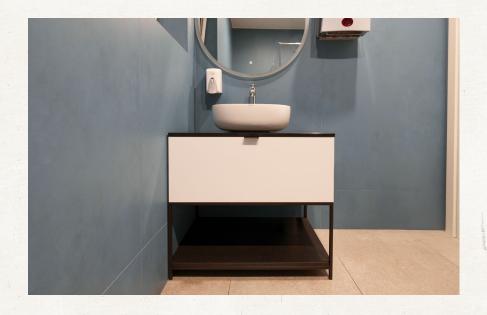

# Black Bathroom

Create a dramatic and stylish bathroom with modular cabinets in black lacquer. The glossy finish adds depth and visual interest, while the black color lends a sense of sophistication.

The white cabinets exude elegance and purity, providing a fresh and clean aesthetic. Pair them with marble countertops and silver hardware for a classic and sophisticated look.

Pairing the blue hues with sleek white fixtures and accents adds a touch of elegance and sophistication. With the combination of soft colors, such as seafoam or aqua, and modern elements, you can create a bathroom that exudes a sense of tranquility and timeless beauty.