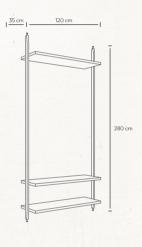

### RACK MODULES

Materials: MDF, Chipboard Hinges: Blum Legs: Stainless Steel

Module #043

Materials: MDF, Chipboard

Hinges: Blum

Legs: Stainless Steel

Module #044

Kitchen

Materials: MDF, Chipboard Legs: Stainless Steel

### Module #045

Kitchen

Materials: MDF, Chipboard Legs: Stainless Steel