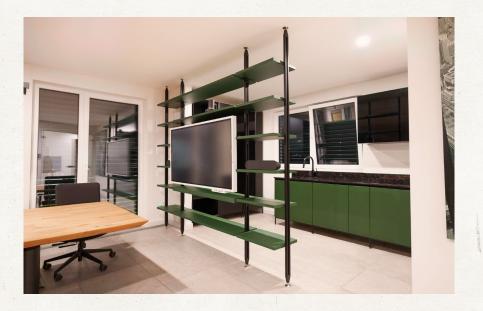

The green cabinets create a calming and soothing ambiance, reminiscent of a serene garden. Create a sophisticated and earthy kitchen with modular cabinets in olive green.

Indulge in the sophisticated and earthy tones, bringing a touch of nature indoors for a truly captivating kitchen space. Transform your kitchen into a tranquil oasis with modular cabinets in serene olive green.

Elevate your living room to a serene oasis with modular cabinets in elegant olive green. These cabinets infuse your space with a calming and soothing ambiance, reminiscent of a peaceful garden.