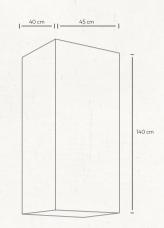

# ALL MODULES

60 cm 60 cm

Materials: MDF, Chipboard Hinges: Blum

Legs: Stainless Steel

Module #002

Built in Refrigeator

240 cm 60 cm 60 cm

Materials: MDF, Chipboard