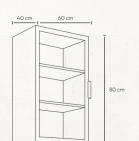

# ALL MODULES

60 cm 60 cm

Materials: MDF, Chipboard Hinges: Blum

Legs: Stainless Steel

Module #002

Built in Refrigeator

240 cm 60 cm 60 cm

Materials: MDF, Chipboard