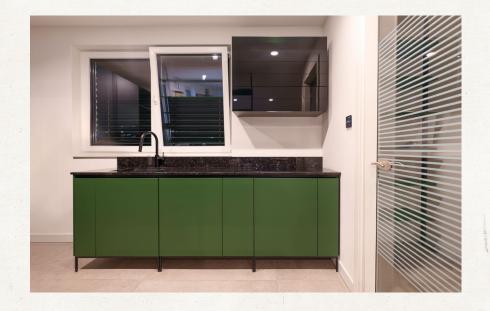

# Black & Green Kitchen

For a sleek and modern kitchen, opt for a modular design with black cobinets. The black cabinetry exudes sophistication and pairs beautifully with stainless steel appliances and minimalist hardware.

This monochromatic color scheme creates a contemporary and polished aesthetic. This color palette is perfect for those seeking a serene and inviting kitchen space.