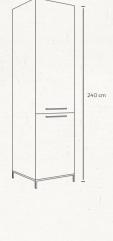

# ALL MODULES

60 cm 60 cm

Materials: MDF, Chipboard Hinges: Blum

Legs: Stainless Steel

Module #002

Built in Refrigeator

240 cm 60 cm 60 cm

Materials: MDF, Chipboard