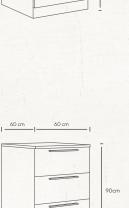

# ALL MODULES

60 cm 60 cm

Materials: MDF, Chipboard Hinges: Blum

Legs: Stainless Steel

Module #002

Built in Refrigeator

240 cm 60 cm 60 cm

Materials: MDF, Chipboard