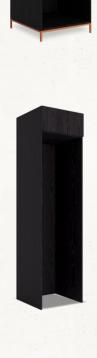

Module #009

Bedroom Cabinet with Glass

Module #008

Bedroom Cabinet B

Materials: MDF, Chipboard

Hinges:

Blum Legs: Stainless Steel

Module #011 Kitchen Cabinet