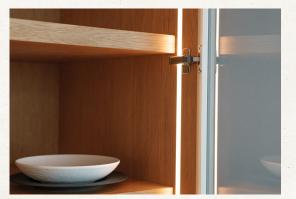

# Materials

MDF MATERIAL Our Insta Furniture is crafted with excellence using Medium-Density Fiberboard (MDF). This versatile and durable material ensures the highest standards of quality and longevity for our furniture pieces.

# Mechanisim

**BLUM MECHANISIM** Effortless opening and closing, soft and silent closing action, and precise, smooth gliding of drawers & cabinets. With Blum Mechanism, our furniture provides a superior user experience, adding a touch of elegance and ease to your everyday life.