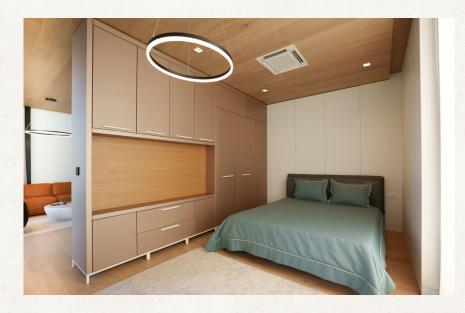

# Champagne Wardrobe

The champagne gray color adds a unique twist to traditional gray cobinets, creating a subtle and refined aesthetic. Create a bright and fresh open space with modular cabinets in light champagne.

The light champagne color brings a sense of freshness and openness to the room. Combine them with white countertops and light wood accents for a chic and airy atmosphere.

The warm and soft champagne hue creates a luxurious and inviting atmosphere. Add a touch of elegance to your bedroom with modular cabinets in champagne gold.