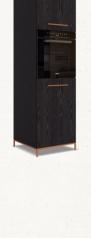

# Elevate your home decor to new heights and immerse yourself in the world of modular design with Insta Furniture - where style meets versatility.

This kitchen is built with black cabinets with orange accents. The cobinets are crafted in a combination of materials such as MDF, glass, and steel: MDF can be used for the cabinet doors and drawers, and steel for the countertops and backsplashes. This combination creates a bold and modern look, perfect for any modern kitchen.