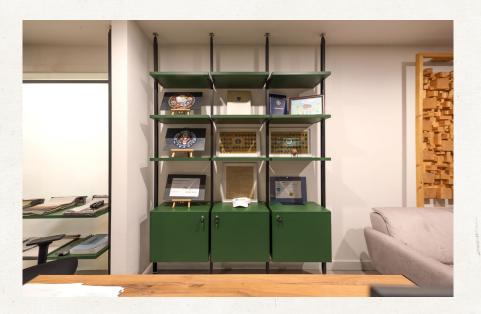

### RACK MODULES

Materials: MDF, Chipboard Hinges: Blum Legs: Stainless Steel

Module #043

Materials: MDF, Chipboard

Hinges: Blum

Legs: Stainless Steel

Module #044

Kitchen

Materials: MDF, Chipboard Legs: Stainless Steel

### Module #045

Kitchen

Materials: MDF, Chipboard Legs: Stainless Steel