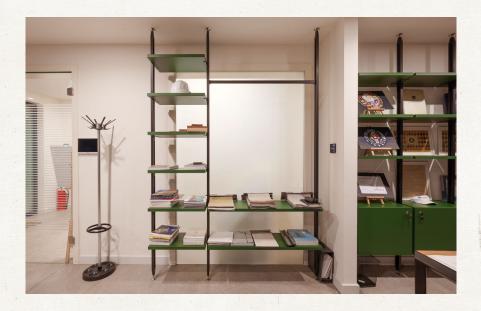

# racks

Modular homes were a new and exciting way of living. People were drawn to their flexibility and affordability,

# Black Racks

The black cabinets bring a sense of fun and creativity to the space, infusing it with personality. Pair them with bright mosaic tiles and open shelving for a vibrant and eclectic aesthetic.

RACK MODULES