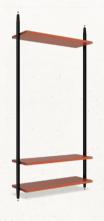

### RACK MODULES

Materials: MDF, Chipboard Hinges: Blum Legs: Stainless Steel

Module #043

Materials: MDF, Chipboard

Hinges: Blum

Legs: Stainless Steel

Module #044

Kitchen

Materials: MDF, Chipboard Legs: Stainless Steel