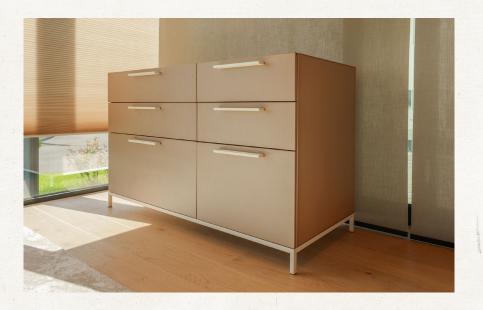

# Champagne Wardrobe

The champagne gray color adds a unique twist to traditional gray cobinets, creating a subtle and refined aesthetic. Create a bright and fresh open space with modular cabinets in light champagne.

The light champagne color brings a sense of freshness and openness to the room. Combine them with white countertops and light wood accents for a chic and airy atmosphere.

The warm and soft champagne hue creates a luxurious and inviting atmosphere. Add a touch of elegance to your bedroom with modular cabinets in champagne gold.