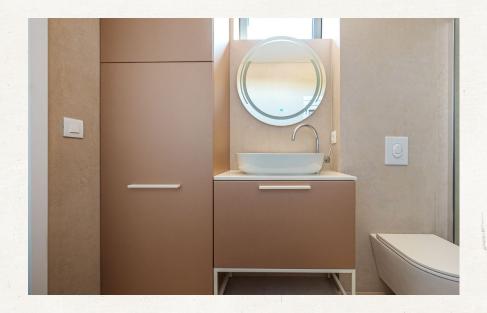

With their subtle golden undertones, these cabinets add a sense of warmth and richness to the space. The Champagne hue beautifully complements a variety of bathroom styles, from contemporary to traditional, enhancing the overall aesthetic appeal.