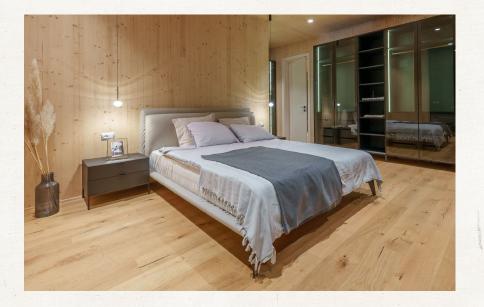

# Champagne Wardrobe

The champagne gray color adds a unique twist to traditional gray cobinets, creating a subtle and refined aesthetic. Create a bright and fresh open space with modular cabinets in light champagne.

The light champagne color brings a sense of freshness and openness to the room. Combine them with white countertops and light wood accents for a chic and airy atmosphere.

The warm and soft champagne hue creates a luxurious and inviting atmosphere. Add a touch of elegance to your bedroom with modular cabinets in champagne gold.