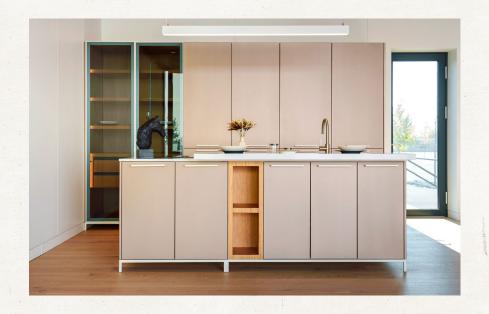

# Champange Kitchen

The white and champagne color scheme gives a bright and fresh look. These pieces fit together seamlessly, lasting a lifetime. The high-quality cabinets are durable and stylish, and the countertops provide a modern finish.