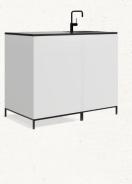

# ALL MODULES

60 cm 60 cm

Materials: MDF, Chipboard Hinges: Blum

Legs: Stainless Steel

Module #002

Built in Refrigeator

240 cm 60 cm 60 cm

Materials: MDF, Chipboard

Module #012

Kitchen Cabinet

Module #013 Kitchen Cabinet

Hinges: Blum Legs: Stainless Steel

Materials: MDF, Chipboard

# LOWER MODULES

Materials: MDF, Chipboard Hinges: Blum Legs:

Stainless Steel

Kitchen

Module #015

Materials: MDF, Chipboard Hinges: Blum

Kitchen

Module #016