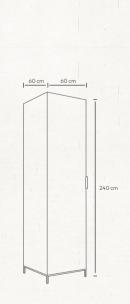

# ALL MODULES

60 cm 60 cm

Materials: MDF, Chipboard Hinges: Blum

Legs: Stainless Steel

Module #002

Built in Refrigeator

240 cm 60 cm 60 cm

Materials: MDF, Chipboard