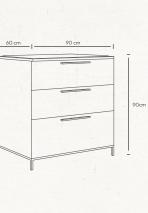

# ALL MODULES

60 cm 60 cm

Materials: MDF, Chipboard Hinges: Blum

Legs: Stainless Steel

Module #002

Built in Refrigeator

240 cm 60 cm 60 cm

Materials: MDF, Chipboard