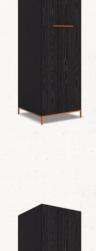

# ALL MODULES

60 cm 60 cm

Materials: MDF, Chipboard Hinges: Blum

Legs: Stainless Steel

Module #002

Built in Refrigeator

240 cm 60 cm 60 cm

Materials: MDF, Chipboard