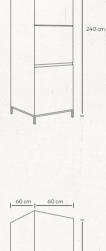

# ALL MODULES

60 cm 60 cm

Materials: MDF, Chipboard Hinges: Blum

Legs: Stainless Steel

Module #002

Built in Refrigeator

240 cm 60 cm 60 cm

Materials: MDF, Chipboard