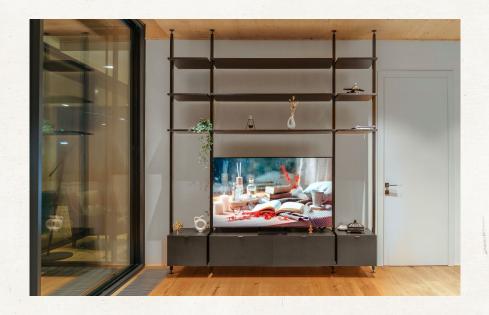

# Black Wardrobe

The matte finish adds a touch of modernity and complements a minimalist aesthetic. Pair them with contrasting white countertops and backsplashes for a striking monochromatic look.

Crafted with meticulous attention to detail, TV Stand combines style and practicality seamlessly. Its clean lines and minimalist design make it a perfect complement to any contemporary or transitional interior decor.

Our wardrobes not only offer practical storage solutions but also serve as stunning centerpieces in your room. From luxurious finishes to elegant hardware, every detail is carefully chosen to elevate the overall aesthetic of your space.