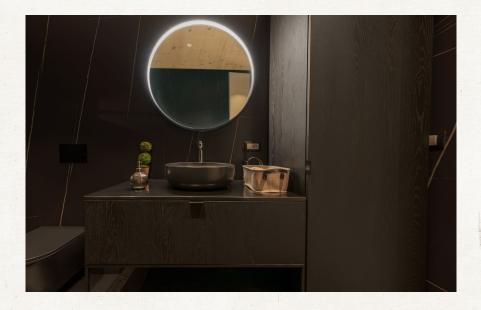

# Black Bathroom

Create a dramatic and stylish bathroom with modular cabinets in black lacquer. The glossy finish adds depth and visual interest, while the black color lends a sense of sophistication.

The white cabinets exude elegance and purity, providing a fresh and clean aesthetic. Pair them with marble countertops and silver hardware for a classic and sophisticated look.