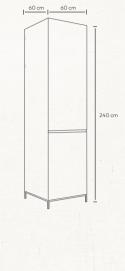

# ALL MODULES

60 cm 60 cm

Materials: MDF, Chipboard Hinges: Blum

Legs: Stainless Steel

Module #002

Built in Refrigeator

240 cm 60 cm 60 cm

Materials: MDF, Chipboard