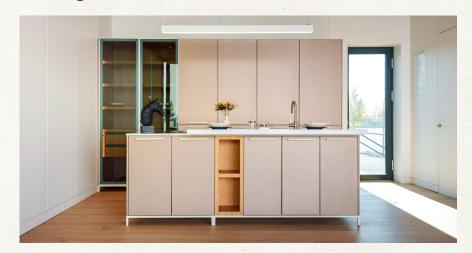

# Elevate your home decor to new heights and immerse yourself in the world of modular design with Insta Furniture - where style meets versatility.

This kitchen is built with black cabinets with orange accents. The cobinets are crafted in a combination of materials such as MDF, glass, and steel: MDF can be used for the cabinet doors and drawers, and steel for the countertops and backsplashes. This combination creates a bold and modern look, perfect for any modern kitchen.