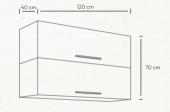

# LOWER MODULES

Materials: MDF, Chipboard Hinges: Blum Legs:

Stainless Steel

Kitchen

Module #015

Materials: MDF, Chipboard Hinges: Blum

Kitchen

Module #016