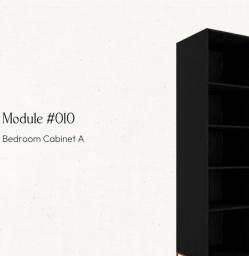

Module #009

Bedroom Cabinet with Glass

Module #008

Bedroom Cabinet B

Materials: MDF, Chipboard

Hinges:

Blum Legs: Stainless Steel

Module #011 Kitchen Cabinet