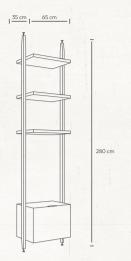

### RACK MODULES

Materials: MDF, Chipboard Hinges: Blum Legs: Stainless Steel

Module #043

Materials: MDF, Chipboard

Hinges: Blum

Legs: Stainless Steel

Module #044

Kitchen