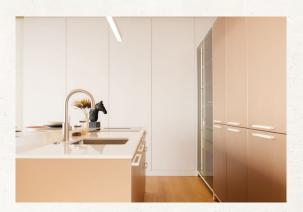

# White & Orange Kitchen

Sleek and sophisticated design with white cabinets and stainless steel accents. The glossy white cabinets provide a clean and timeless look, while the stainless steel handles and appliances add a touch of modernity.