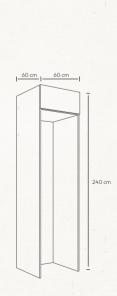

# ALL MODULES

60 cm 60 cm

Materials: MDF, Chipboard Hinges: Blum

Legs: Stainless Steel

Module #002

Built in Refrigeator

240 cm 60 cm 60 cm

Materials: MDF, Chipboard