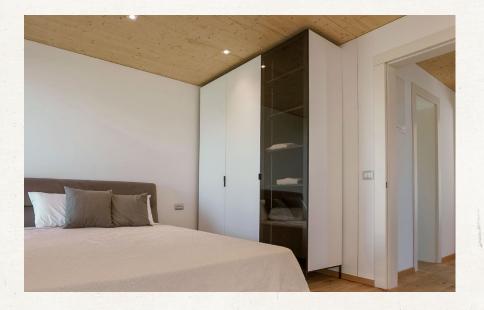

# Champagne Wardrobe

The champagne gray color adds a unique twist to traditional gray cobinets, creating a subtle and refined aesthetic. Create a bright and fresh open space with modular cabinets in light champagne.

The light champagne color brings a sense of freshness and openness to the room. Combine them with white countertops and light wood accents for a chic and airy atmosphere.

The warm and soft champagne hue creates a luxurious and inviting atmosphere. Add a touch of elegance to your bedroom with modular cabinets in champagne gold.