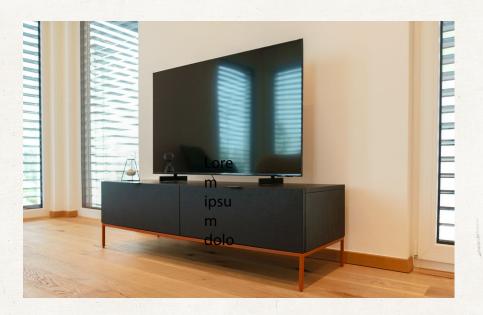

# Black Wardrobe

The matte finish adds a touch of modernity and complements a minimalist aesthetic. Pair them with contrasting white countertops and backsplashes for a striking monochromatic look.

Crafted with meticulous attention to detail, TV Stand combines style and practicality seamlessly. Its clean lines and minimalist design make it a perfect complement to any contemporary or transitional interior decor.