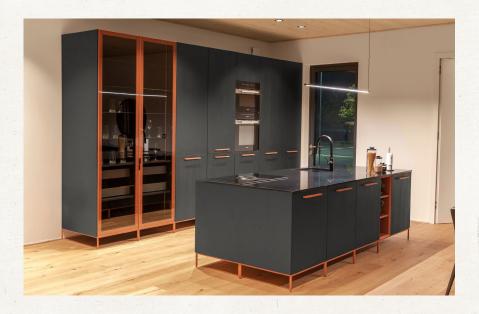

# Elevate your home decor to new heights and immerse yourself in the world of modular design with Insta Furniture - where style meets versatility.

This kitchen is built with black cabinets with orange accents. The cobinets are crafted in a combination of materials such as MDF, glass, and steel: MDF can be used for the cabinet doors and drawers, and steel for the countertops and backsplashes. This combination creates a bold and modern look, perfect for any modern kitchen.