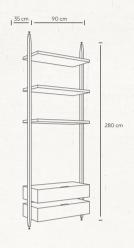

### RACK MODULES

Materials: MDF, Chipboard Hinges: Blum Legs: Stainless Steel

Module #043

Materials: MDF, Chipboard

Hinges: Blum

Legs: Stainless Steel

Module #044

Kitchen

Materials: MDF, Chipboard Legs: Stainless Steel