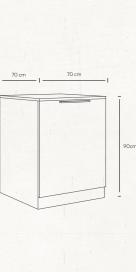

# LOWER MODULES

Materials: MDF, Chipboard Hinges: Blum Legs:

Stainless Steel

Kitchen

Module #015

Materials: MDF, Chipboard Hinges: Blum

Kitchen

Module #016