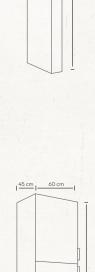

# ALL MODULES

60 cm 60 cm

Materials: MDF, Chipboard Hinges: Blum

Legs: Stainless Steel

Module #002

Built in Refrigeator

240 cm 60 cm 60 cm

Materials: MDF, Chipboard