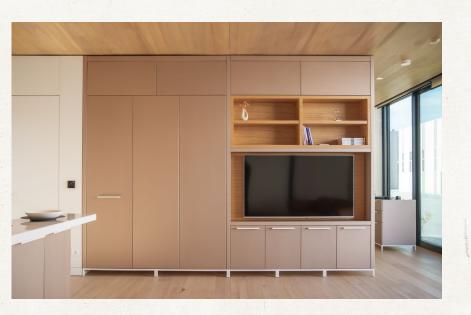

# Black Wardrobe

The matte finish adds a touch of modernity and complements a minimalist aesthetic. Pair them with contrasting white countertops and backsplashes for a striking monochromatic look.

Crafted with meticulous attention to detail, TV Stand combines style and practicality seamlessly. Its clean lines and minimalist design make it a perfect complement to any contemporary or transitional interior decor.

Our wardrobes not only offer practical storage solutions but also serve as stunning centerpieces in your room. From luxurious finishes to elegant hardware, every detail is carefully chosen to elevate the overall aesthetic of your space.