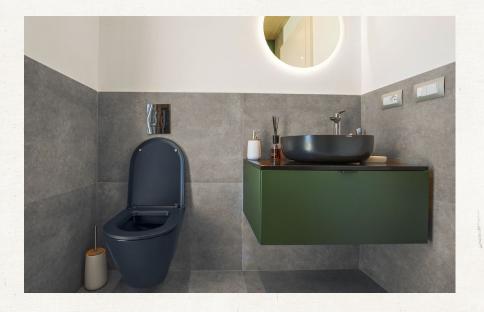

# Black Bathroom

Create a dramatic and stylish bathroom with modular cabinets in black lacquer. The glossy finish adds depth and visual interest, while the black color lends a sense of sophistication.

The white cabinets exude elegance and purity, providing a fresh and clean aesthetic. Pair them with marble countertops and silver hardware for a classic and sophisticated look.

Pairing the blue hues with sleek white fixtures and accents adds a touch of elegance and sophistication. With the combination of soft colors, such as seafoam or aqua, and modern elements, you can create a bathroom that exudes a sense of tranquility and timeless beauty.

With their subtle golden undertones, these cabinets add a sense of warmth and richness to the space. The Champagne hue beautifully complements a variety of bathroom styles, from contemporary to traditional, enhancing the overall aesthetic appeal.

Elevate your bathroom design with the captivating combination of green cabinets and black marble. Immerse yourself in the tranquility of nature-inspired hues while indulging in the luxurious beauty of black marble.