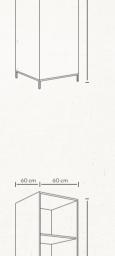

### RACK MODULES

Materials: MDF, Chipboard Hinges: Blum Legs: Stainless Steel

Module #043

Materials: MDF, Chipboard

Hinges: Blum

Legs: Stainless Steel

Module #044

Kitchen