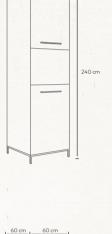

# LOWER MODULES

Materials: MDF, Chipboard Hinges: Blum Legs:

Stainless Steel

Kitchen

Module #015

Materials: MDF, Chipboard Hinges: Blum

Kitchen

Module #016