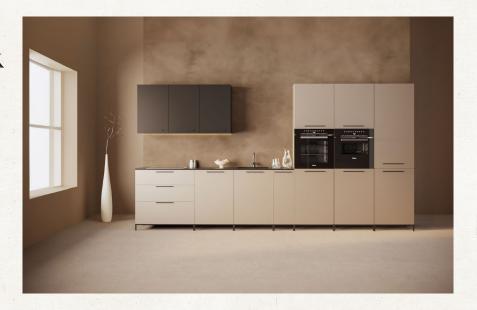

# Champange Kitchen

The white and champagne color scheme gives a bright and fresh look. These pieces fit together seamlessly, lasting a lifetime. The high-quality cabinets are durable and stylish, and the countertops provide a modern finish.