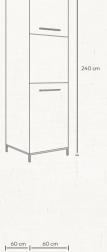

# ALL MODULES

60 cm 60 cm

Materials: MDF, Chipboard Hinges: Blum

Legs: Stainless Steel

Module #002

Built in Refrigeator

240 cm 60 cm 60 cm

Materials: MDF, Chipboard