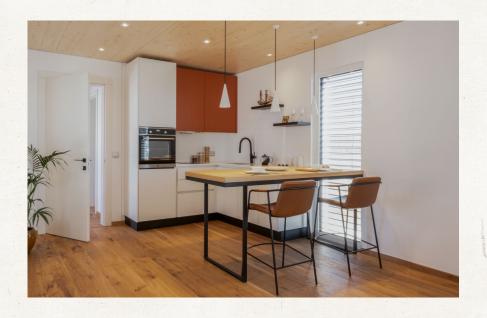

# Elevate your home decor to new heights and immerse yourself in the world of modular design with Insta Furniture - where style meets versatility.

This kitchen is built with black cabinets with orange accents. The cobinets are crafted in a combination of materials such as MDF, glass, and steel: MDF can be used for the cabinet doors and drawers, and steel for the countertops and backsplashes. This combination creates a bold and modern look, perfect for any modern kitchen.