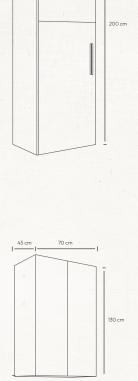

Materials: MDF, Chipboard Legs: Stainless Steel

### Module #045

Kitchen

Materials: MDF, Chipboard Legs: Stainless Steel