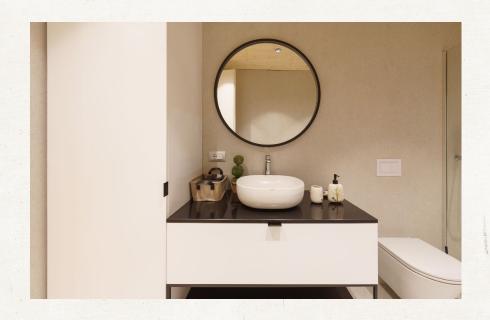

# Black Bathroom

Create a dramatic and stylish bathroom with modular cabinets in black lacquer. The glossy finish adds depth and visual interest, while the black color lends a sense of sophistication.

The white cabinets exude elegance and purity, providing a fresh and clean aesthetic. Pair them with marble countertops and silver hardware for a classic and sophisticated look.

Pairing the blue hues with sleek white fixtures and accents adds a touch of elegance and sophistication. With the combination of soft colors, such as seafoam or aqua, and modern elements, you can create a bathroom that exudes a sense of tranquility and timeless beauty.