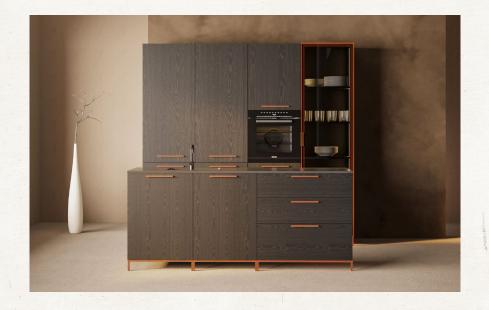

# Elevate your home decor to new heights and immerse yourself in the world of modular design with Insta Furniture - where style meets versatility.

This kitchen is built with black cabinets with orange accents. The cobinets are crafted in a combination of materials such as MDF, glass, and steel: MDF can be used for the cabinet doors and drawers, and steel for the countertops and backsplashes. This combination creates a bold and modern look, perfect for any modern kitchen.