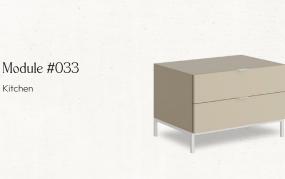

Materials:

Hinges: Blum Legs:

Blum

Materials: MDF, Chipboard

Kitchen

Kitchen

Module #032

60 cm