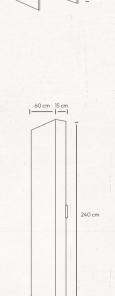

# ALL MODULES

60 cm 60 cm

Materials: MDF, Chipboard Hinges: Blum

Legs: Stainless Steel

Module #002

Built in Refrigeator

240 cm 60 cm 60 cm

Materials: MDF, Chipboard