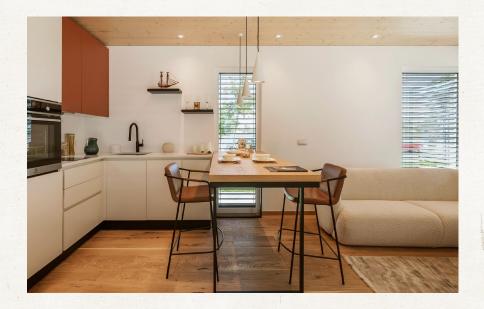

# Elevate your home decor to new heights and immerse yourself in the world of modular design with Insta Furniture - where style meets versatility.

This kitchen is built with black cabinets with orange accents. The cobinets are crafted in a combination of materials such as MDF, glass, and steel: MDF can be used for the cabinet doors and drawers, and steel for the countertops and backsplashes. This combination creates a bold and modern look, perfect for any modern kitchen.