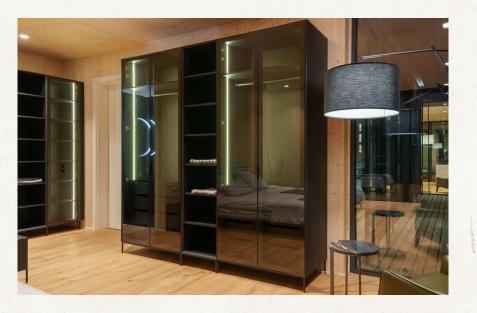

# Champagne Wardrobe

The champagne gray color adds a unique twist to traditional gray cobinets, creating a subtle and refined aesthetic. Create a bright and fresh open space with modular cabinets in light champagne.

The light champagne color brings a sense of freshness and openness to the room. Combine them with white countertops and light wood accents for a chic and airy atmosphere.

The warm and soft champagne hue creates a luxurious and inviting atmosphere. Add a touch of elegance to your bedroom with modular cabinets in champagne gold.

# Black Cabinet

Create a refined and luxurious bedroom with a modular design in shades of black. The black cabinets exude elegance and versatility, providing a neutral backdrop for various design styles.

The black cabinets exude elegance and pair beautifully with stainless steel hardware and appliances, creating a contemporary and luxurious wardrobe design.