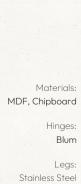

# ALL MODULES

60 cm 60 cm

Materials: MDF, Chipboard Hinges: Blum

Legs: Stainless Steel

Module #002

Built in Refrigeator

240 cm 60 cm 60 cm

Materials: MDF, Chipboard