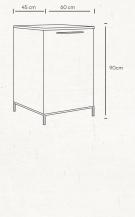

Module #003

Built in Refrigeator B

60 cm 60 cm

Materials: MDF, Chipboard

Module #004

Cabinet with Glass Door

60 cm 60 cm

Materials: MDF, Chipboard