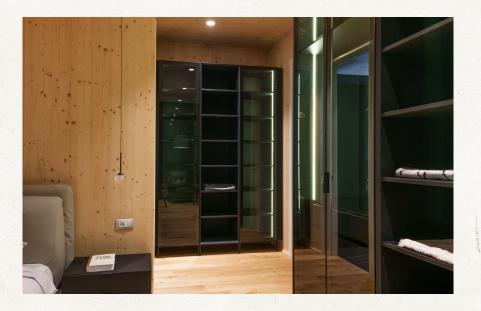

# Black Cabinet

Create a refined and luxurious bedroom with a modular design in shades of black. The black cabinets exude elegance and versatility, providing a neutral backdrop for various design styles.

The black cabinets exude elegance and pair beautifully with stainless steel hardware and appliances, creating a contemporary and luxurious wardrobe design.