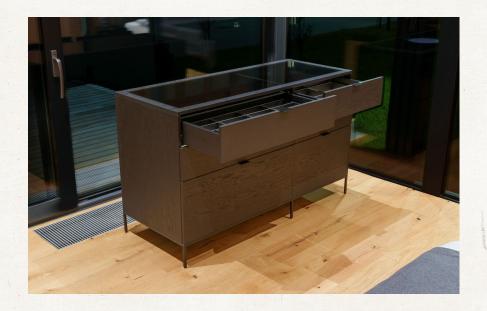

Free Standing

MDF Material

Blum Mechanism

# Materials

MDF MATERIAL Our Insta Furniture is crafted with excellence using Medium-Density Fiberboard (MDF). This versatile and durable material ensures the highest standards of quality and longevity for our furniture pieces.

# Mechanisim

**BLUM MECHANISIM** Effortless opening and closing, soft and silent closing action, and precise, smooth gliding of drawers & cabinets. With Blum Mechanism, our furniture provides a superior user experience, adding a touch of elegance and ease to your everyday life.