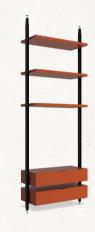

### RACK MODULES

Materials: MDF, Chipboard Hinges: Blum Legs: Stainless Steel

Module #043

Materials: MDF, Chipboard

Hinges: Blum

Legs: Stainless Steel

Module #044

Kitchen

Materials: MDF, Chipboard Legs: Stainless Steel