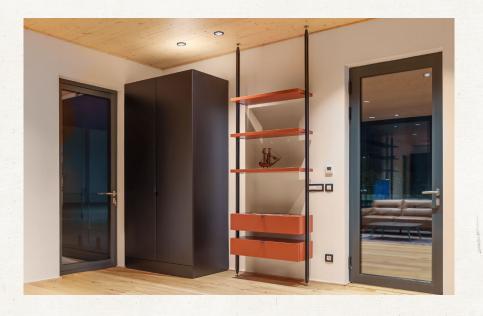

# Black Cabinet

Create a refined and luxurious bedroom with a modular design in shades of black. The black cabinets exude elegance and versatility, providing a neutral backdrop for various design styles.

The black cabinets exude elegance and pair beautifully with stainless steel hardware and appliances, creating a contemporary and luxurious wardrobe design.

# Black Wardrobe

The matte finish adds a touch of modernity and complements a minimalist aesthetic. Pair them with contrasting white countertops and backsplashes for a striking monochromatic look.

Crafted with meticulous attention to detail, TV Stand combines style and practicality seamlessly. Its clean lines and minimalist design make it a perfect complement to any contemporary or transitional interior decor.

Our wardrobes not only offer practical storage solutions but also serve as stunning centerpieces in your room. From luxurious finishes to elegant hardware, every detail is carefully chosen to elevate the overall aesthetic of your space.