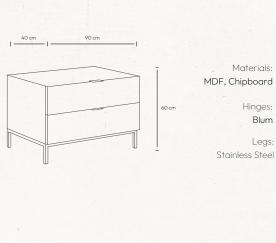

# ALL MODULES

60 cm 60 cm

Materials: MDF, Chipboard Hinges: Blum

Legs: Stainless Steel

Module #002

Built in Refrigeator

240 cm 60 cm 60 cm

Materials: MDF, Chipboard