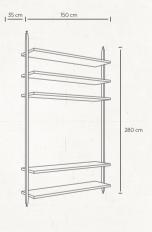

### Module #046

Kitchen

Materials: Wood, Chipboard Legs: Stainless Steel

## Module #047

Kitchen

Materials: MDF, Chipboard Hinges:

Blum Legs:

Stainless Steel

Module #048

Kitchen

Materials: MDF, Chipboard Hinges:

Blum

Stainless Steel