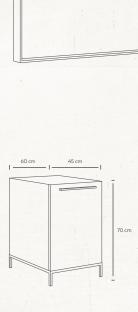

Materials:

Hinges: Blum Legs:

Blum

Materials: MDF, Chipboard

Kitchen

Kitchen

Module #032

60 cm