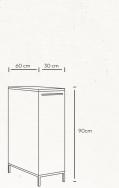

# ALL MODULES

60 cm 60 cm

Materials: MDF, Chipboard Hinges: Blum

Legs: Stainless Steel

Module #002

Built in Refrigeator

240 cm 60 cm 60 cm

Materials: MDF, Chipboard