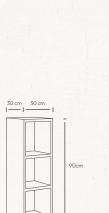

### RACK MODULES

Materials: MDF, Chipboard Hinges: Blum Legs: Stainless Steel

Module #043

Materials: MDF, Chipboard

Hinges: Blum

Legs: Stainless Steel

Module #044

Kitchen

Materials: MDF, Chipboard Legs: Stainless Steel