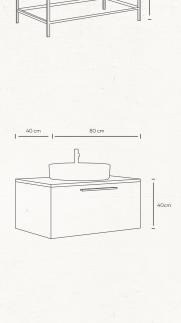

# ALL MODULES

60 cm 60 cm

Materials: MDF, Chipboard Hinges: Blum

Legs: Stainless Steel

Module #002

Built in Refrigeator

240 cm 60 cm 60 cm

Materials: MDF, Chipboard