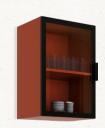

Module #003

Built in Refrigeator B

60 cm 60 cm

Materials: MDF, Chipboard

Module #004

Cabinet with Glass Door

60 cm 60 cm

Materials: MDF, Chipboard