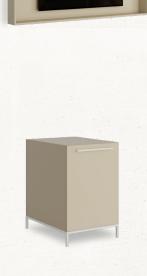

Materials:

Hinges: Blum Legs:

Blum

Materials: MDF, Chipboard

Kitchen

Kitchen

Module #032

60 cm