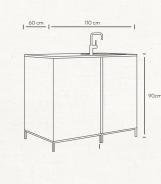

# ALL MODULES

60 cm 60 cm

Materials: MDF, Chipboard Hinges: Blum

Legs: Stainless Steel

Module #002

Built in Refrigeator

240 cm 60 cm 60 cm

Materials: MDF, Chipboard

Module #012

Kitchen Cabinet

Module #013 Kitchen Cabinet

Hinges: Blum Legs: Stainless Steel

Materials: MDF, Chipboard

# LOWER MODULES

Materials: MDF, Chipboard Hinges: Blum Legs:

Stainless Steel

Kitchen

Module #015

Materials: MDF, Chipboard Hinges: Blum

Kitchen

Module #016