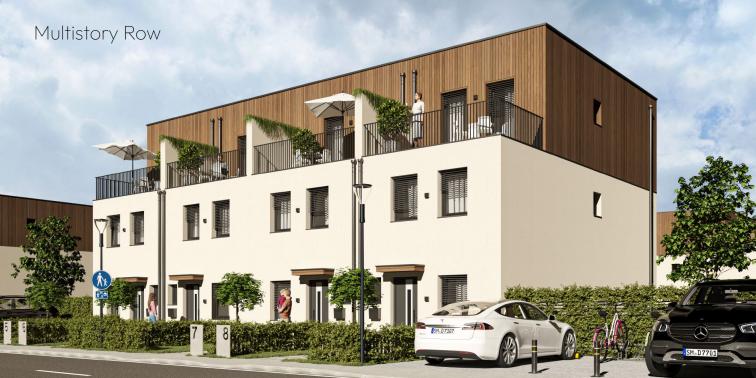

### Multistory Row

#### 3 Story Total area (brutto) 743.58 $m^2$ - 8003.8 $ft^2$

Ground Floor 247.86  $m^2\,$  -  $\,2667.9\,\,ft^2$ 

#### 3 Story Total area (brutto) 743.58 m<sup>2</sup> - 8003.8 ft<sup>2</sup>

First Floor 247.86 m<sup>2</sup> - 2667.9 ft<sup>2</sup>

#### 3 Story Total area (brutto) 743.58 $m^2$ - 8003.8 $ft^2$

Second Floor 247.86 m<sup>2</sup> - 2667.9 ft<sup>2</sup> Deck 55.83 m<sup>2</sup> - 600.9 ft<sup>2</sup>