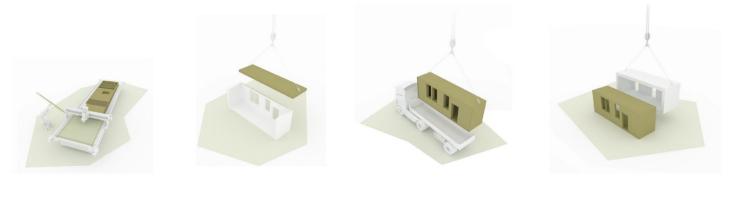

# Multistory

Solutions

Get more from life!

www.instabuilt.com

the future of living **[**.**[**] Z

### Multistory Solutions Masterplan





### Façade Options

Elevate your home's aesthetic with



HPL Panel & Wood



Putz & Wood



Wooden Façade

# Multistory Single

SM D7701

# Instabuilt Construction Technology





#### Panel Technology

60% Finished in our factory

Module Technology 98% Finished in our factory

# Panel Technology - How it works?





### Module Technology - How it works?





### Multistory Single

#### Total area (brutto) 197.79 $m^2\,$ - 2128.9 $ft^2$



Ground Floor 65.93 m<sup>2</sup> - 709.6 ft<sup>2</sup>





First Floor 65.93 m<sup>2</sup> - 709.6 ft<sup>2</sup> Second Floor 51.08 m<sup>2</sup> - 709.6 ft<sup>2</sup> Deck 14.85 m<sup>2</sup> - 159.8 ft<sup>2</sup>

# Multistory Double

SM D7701

### Multistory Double

#### Total area (brutto) 378.75 m<sup>2</sup> - 4076.8 ft<sup>2</sup>







Ground Floor 126.25 m<sup>2</sup> - 1358.9 ft<sup>2</sup> First Floor 126.25 m<sup>2</sup> - 1358.9 ft<sup>2</sup> Second Floor 126.25 m<sup>2</sup> - 1358.9 ft<sup>2</sup> Deck 28.44 m2 - 306.1 ft<sup>2</sup>



### Multistory Row

#### 3 Story Total area (brutto) 743.58 $m^2$ - 8003.8 $ft^2$



Ground Floor 247.86  $m^2\,$  -  $\,2667.9\,\,ft^2$ 

# Multisto