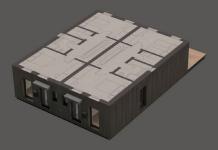

n





### Façade Options

Elevate your home's aesthetic with



HPL Panel & Wood



Putz & Wood



Wooden Façade

# Multistory Single

SM D7701

# Instabuilt Construction Technology





#### Panel Technology

60% Finished in our factory

Module Technology 98% Finished in our factory

# Panel Technology - How it works?





### Module Technology - How it works?





### Multistory Single

#### Total area (brutto) 197.79 $m^2\,$ - 2128.9 $ft^2$



Ground Floor 65.93 m<sup>2</sup> - 709.6 ft<sup>2</sup>





First Floor 65.93 m<sup>2</sup> - 709.6 ft<sup>2</sup> Second Floor 51.08 m<sup>2</sup> - 709.6 ft<sup>2</sup> Deck 14.85 m<sup>2</sup> - 159.8 ft<sup>2</sup>

# Multistory Double

SM D7701

### Multistory Double

#### Total area (brutto) 378.75 m<sup>2</sup> - 4076.8 ft<sup>2</sup>







Ground Floor 126.25 m<sup>2</sup> - 1358.9 ft<sup>2</sup> First Floor 126.25 m<sup>2</sup> - 1358.9 ft<sup>2</sup> Second Floor 126.25 m<sup>2</sup> - 1358.9 ft<sup>2</sup> Deck 28.44 m2 - 306.1 ft<sup>2</sup>



### Multistory Row

#### 3 Story Total area (brutto) 743.58 $m^2$ - 8003.8 $ft^2$



Ground Floor 247.86  $m^2\,$  -  $\,2667.9\,\,ft^2$ 

# Multistory Row

#### 3 Story Total area (brutto) 743.58 m<sup>2</sup> - 8003.8 ft<sup>2</sup>



First Floor 247.86 m<sup>2</sup> - 2667.9 ft<sup>2</sup>

### Multistory Row

#### 3 Story Total area (brutto) 743.58 $m^2$ - 8003.8 $ft^2$



Second Floor 247.86 m<sup>2</sup> - 2667.9 ft<sup>2</sup> Deck 55.83 m<sup>2</sup> - 600.9 ft<sup>2</sup>

# HPL Panel + Wood Façade

Ш

SM. D7107

SM-D7701

# Wood + EPS (Putz) Façade

SM D7701

### Y