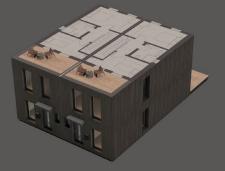

### Multistory Row

#### 3 Story Total area (brutto) 743.58 $m^2$ - 8003.8 $ft^2$

Ground Floor 247.86  $m^2\,$  -  $\,2667.9\,\,ft^2$ 

#### 3 Story Total area (brutto) 743.58 m<sup>2</sup> - 8003.8 ft<sup>2</sup>

First Floor 247.86 m<sup>2</sup> - 2667.9 ft<sup>2</sup>

#### 3 Story Total area (brutto) 743.58 $m^2$ - 8003.8 $ft^2$

Second Floor 247.86 m<sup>2</sup> - 2667.9 ft<sup>2</sup> Deck 55.83 m<sup>2</sup> - 600.9 ft<sup>2</sup>