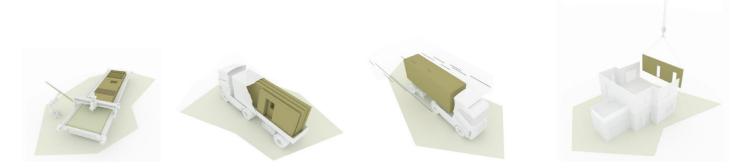

# Multistory

Solutions

Get more from life!

www.instabuilt.com

the future of living **[**.**[**] Z

### Multistory Solutions Masterplan





### Façade Options

Elevate your home's aesthetic with



HPL Panel & Wood



Putz & Wood



Wooden Façade

# Multistory Single

SM D7701

# Instabuilt Construction Technology





#### Panel Technology

60% Finished in our factory

Module Technology 98% Finished in our factory

# Panel Technology - How it works?





### Module Technology - How it works?





### Multistory Single

#### Total area (brutto) 197.79 $m^2\,$ - 2128.9 $ft^2$



Ground Floor 65.93 m<sup>2</sup> - 709.6 ft<sup>2</sup>





First Floor 65.93 m<sup>2</sup> - 709.6 ft<sup>2</sup> Second Floor 51.08 m<sup>2</sup> - 709.6 ft<sup>2</sup> Deck 14.85 m<sup>2</sup> - 159.8 ft<sup>2</sup>

# Multistory Double

SM D7701

### Multistory Double

#### Total area (brutto) 378.75 m<sup>2</sup> - 4076.8 ft<sup>2</sup>







Ground Floor 126.25 m<sup>2</sup> - 1358.9 ft<sup>2</sup> First Floor 126.25 m<sup>2</sup> - 1358.9 ft<sup>2</sup> Second Floor 126.25 m<sup>2</sup> - 1358.9 ft<sup>2</sup> Deck 28.44 m2 - 306.1 ft<sup>2</sup>



### Multistory Row

#### 3 Story Total area (brutto) 743.58 $m^2$ - 8003.8 $ft^2$



Ground Floor 247.86