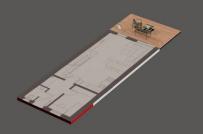

# Multistory Single

SM D7701

#### Total area (brutto) 197.79 $m^2\,$ - 2128.9 $ft^2$

Ground Floor 65.93 m<sup>2</sup> - 709.6 ft<sup>2</sup>

First Floor 65.93 m<sup>2</sup> - 709.6 ft<sup>2</sup> Second Floor 51.08 m<sup>2</sup> - 709.6 ft<sup>2</sup> Deck 14.85 m<sup>2</sup> - 159.8 ft<sup>2</sup>