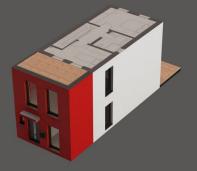

# Multistory

Solutions

Get more from life!

www.instabuilt.com

the future of living **[**.**[**] Z

### Multistory Solutions Masterplan





### Façade Options

Elevate your home's aesthetic with



HPL Panel & Wood



Putz & Wood



Wooden Façade

# Multistory Single

SM D7701

# Instabuilt Construction Technology





#### Panel Technology

60% Finished in our factory

Module Technology 98% Finished in our factory

# Panel Technology - How it works?





### Module Technology - How it works?





### Multistory Single

#### Total area (brutto) 197.79 $m^2\,$ - 2128.9 $ft^2$



Ground Floor 65.93 m<sup>2</sup> - 709.6 ft<sup>2</sup>





First Floor 65.93 m<sup>2</sup> - 709.6 ft<sup>2</sup> Second Floor 51.08 m<sup>2</sup> - 709.6 ft<sup>2</sup> Deck 14.85 m<sup>2</sup> - 159.8 ft<sup>2</sup>

# Multistory Double

SM D7701

### Multistory Double

#### Total area (brutto) 378.75 m<sup>2</sup> - 4076.8 ft<sup>2</sup>







Ground Floor 126.25 m<sup>2</sup> - 1358.9 ft<sup>2</sup> First Floor 126.25 m<sup>2</sup> - 1358.9 ft<sup>2</sup> Second Floor 126.25 m<sup>2</sup> - 1358.9 ft<sup>2</sup> Deck 28.44 m2 - 306.1 ft<sup>2</sup>



### Multistory Row

#### 3 Story Total area (brutto) 743.58 $m^2$ - 8003.8 $ft^2$



Ground Floor 247.86  $m^2\,$  -  $\,2667.9\,\,ft^2$ 

# Multistory Row

#### 3 Story Total area (brutto) 743.58 m<sup>2</sup> - 8003.8 ft<sup>2</sup>



First Floor 247.86 m<sup>2</sup> - 2667.9 ft<sup>2</sup>