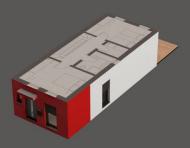

# Multistory

Solutions

Get more from life!

www.instabuilt.com

the future of living **[**.**[**] Z

### Multistory Solutions Masterplan





### Façade Options

Elevate your home's aesthetic with



HPL Panel & Wood



Putz & Wood



Wooden Façade

# Multistory Single

SM D7701

# Instabuilt Construction Technology





#### Panel Technology

60% Finished in our factory

Module Technology 98% Finished in our factory

# Panel Technology - How it works?





### Module Technology - How it works?





### Multistory Single

#### Total area (brutto) 197.79 $m^2\,$ - 2128.9 $ft^2$



Ground Floor 65.93 m<sup>2</sup> - 709.6 ft<sup>2</sup>





First Floor 65.93 m<sup>2</sup> - 709.6 ft<sup>2</sup> Second Floor 51.08 m<sup>2</sup> - 709.6 ft<sup>2</sup> Deck 14.85 m<sup>2</sup> - 159.8 ft<sup>2</sup>

# Multistory Double

SM D7701

### Multistory Double

#### Total area (brutto) 378.75 m<sup>2</sup> - 4076.8 ft<sup>2</sup>







Ground Floor 126.25 m<sup>2</sup> - 1358.9 ft<sup>2</sup> First Floor 126.25 m<sup>2</sup> - 1358.9 ft<sup>2</sup> Second Floor 126.25 m<sup>2</sup> - 1358.9 ft<sup>2</sup> Deck 28.44 m2 - 306.1 ft<sup>2</sup>



### Multistory Row

#### 3 Story Total area (brutto) 743.58 $m^2$ - 8003.8 $ft^2$



Ground Floor 247.86  $m^2\,$  -  $\,2667.9\,\,ft^2$ 

# Multistory Row

#### 3 Story Total area (brutto) 743.58 m<sup>2</sup> - 8003.8 ft<sup>2</sup>



First Floor 247.86 m<sup>2</sup> - 2667.9 ft<sup>2</su