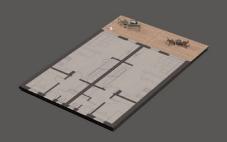

#### Total area (brutto) 197.79 $m^2\,$ - 2128.9 $ft^2$

Ground Floor 65.93 m<sup>2</sup> - 709.6 ft<sup>2</sup>

First Floor 65.93 m<sup>2</sup> - 709.6 ft<sup>2</sup> Second Floor 51.08 m<sup>2</sup> - 709.6 ft<sup>2</sup> Deck 14.85 m<sup>2</sup> - 159.8 ft<sup>2</sup>