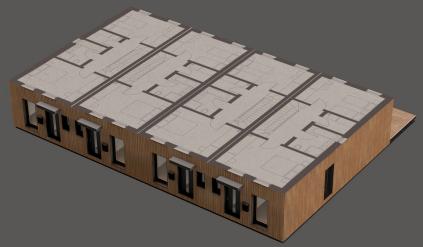

### Multistory Row

#### 3 Story Total area (brutto) 743.58 $m^2$ - 8003.8 $ft^2$

Ground Floor 247.86  $m^2\,$  -  $\,2667.9\,\,ft^2$ 

#### 3 Story Total area (brutto) 743.58 m<sup>2</sup> - 8003.8 ft<sup>2</sup>

First Floor 247.86 m<sup>2</sup> - 2667.9 ft<sup>2</sup>

#### 3 Story Total area (brutto) 743.58 $m^2$ - 8003.8 $ft^2$

Second Floor 247.86 m<sup>2</sup> - 2667.9 ft<sup>2</sup> Deck 55.83 m<sup>2</sup> - 600.9 ft<sup>2</sup>