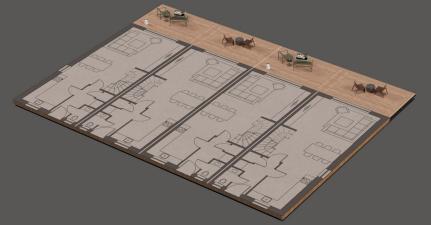

### Multistory Row

#### 3 Story Total area (brutto) 743.58 $m^2$ - 8003.8 $ft^2$

Ground Floor 247.86  $m^2\,$  -  $\,2667.9\,\,ft^2$ 

#### 3 Story Total area (brutto) 743.58 m<sup>2</sup> - 8003.8 ft<sup>2</sup>

First Floor 247.86 m<sup>2</sup> - 2667.9 ft<sup>2</sup>

#### 3 Story Total area (brutto) 743.58 $m^2$ - 8003.8 $ft^2$

Second Floor 247.86 m<sup>2</sup> - 2667.9 ft<sup>2</sup> Deck 55.83 m<sup>2</sup> - 600.9 ft<sup>2</sup>