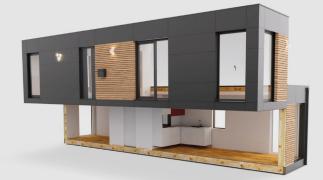

# Multistory Single

SM D7701

#### Total area (brutto) 197.79 $m^2\,$ - 2128.9 $ft^2$

Ground Floor 65.93 m<sup>2</sup> - 709.6 ft<sup>2</sup>

First Floor 65.93 m<sup>2</sup> - 709.6 ft<sup>2</sup> Second Floor 51.08 m<sup>2</sup> - 709.6 ft<sup>2</sup> Deck 14.85 m<sup>2</sup> - 159.8 ft<sup>2</sup>