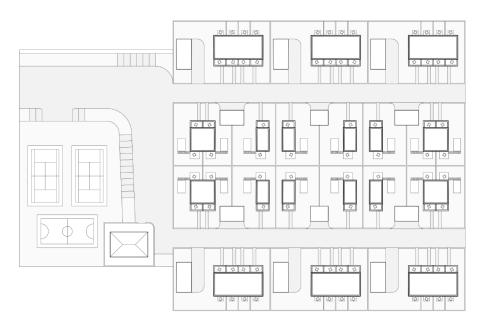

# Multistory

Solutions

Get more from life!

www.instabuilt.com

the future of living **[**.**[**] Z

### Multistory Solutions Masterplan





### Façade Options

Elevate your home's aesthetic with



HPL Panel & Wood



Putz & Wood



Wooden Façade

# Multistory Single

SM D7701

# Instabuilt Construction Technology





#### Panel Technology

60% Finished in our factory

Module Technology 98% Finished in our factory

# Panel Technology - How it works?





### Module Technology - How it works?





### Multistory Single

#### Total area (brutto) 197.79 $m^2\,$ - 2128.9 $ft^2$



Ground Floor 65.93 m<sup>2</sup> - 709.6 ft<sup>2</sup>





First Floor 65.93 m<sup>2</sup> - 709.6 ft<sup>2</sup> Second Floor 51.08 m<sup>2</sup> - 709.6 ft<sup>2</sup> Deck 14.85 m<sup>2</sup> - 159.8 ft<sup>2</sup>

# Multistory Double

SM D7701

### Multistory Double

#### Total area (brutto) 378.75 m<sup>2</sup> - 4076.8 ft<sup>2</sup>