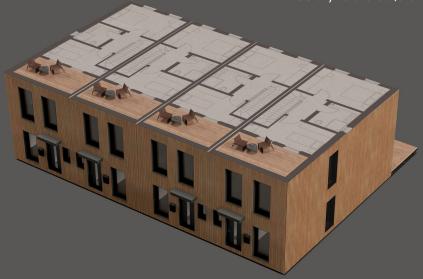

# Multistory Row

#### 3 Story Total area (brutto) 743.58 m<sup>2</sup> - 8003.8 ft<sup>2</sup>

First Floor 247.86 m<sup>2</sup> - 2667.9 ft<sup>2</sup>

### Multistory Row

#### 3 Story Total area (brutto) 743.58 $m^2$ - 8003.8 $ft^2$

Second Floor 247.86 m<sup>2</sup> - 2667.9 ft<sup>2</sup> Deck 55.83 m<sup>2</sup> - 600.9 ft<sup>2</sup>