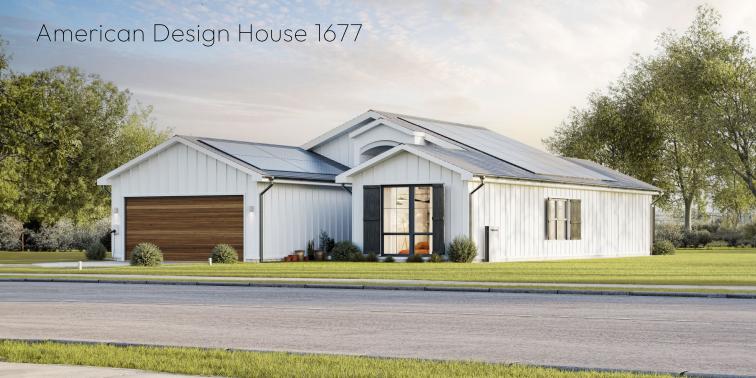

# American Design House 1677

Building net area: 17

175.0 m² - 1983.0 ft² 165.7 m² - 1783.7 ft²

Buildina aross area: 1

194.2 m² - 2090.3 ft²