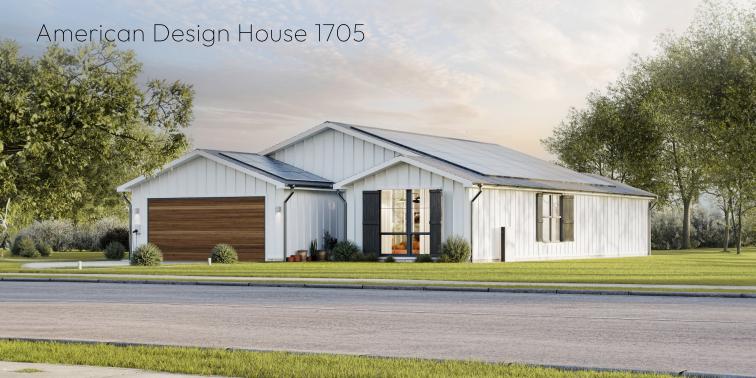

## American Design House 1705

 Building net area:
 181.0 m² - 1948.6 ft²

 Building net\* area:
 169.3 m² - 1822.6 ft²

 Building gross area:
 197.6 m² - 2127.3 ft²

the future of living

sales@instabuilt.com www.instabuilt.com Prishtina - Mitrovica Highway KM12 Millosheve, Obiliq, 10000 Kosova