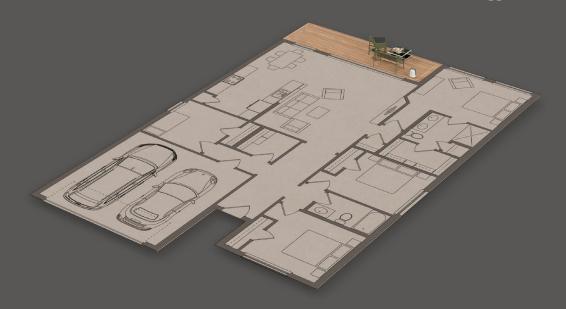

# American Design House 1677

Building net area: 17

175.0 m² - 1983.0 ft² 165.7 m² - 1783.7 ft²

Buildina aross area: 1

194.2 m² - 2090.3 ft²