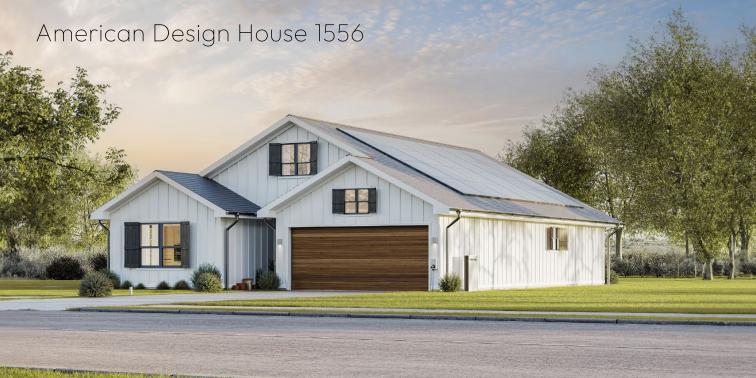

# American Design House 1556

Building net area: 172.1 m² - 1852.3 ft²
Building net\* area: 163.5 m² - 1759.8 ft²
Building gross area: 190.2 m² - 2047.6 ft²