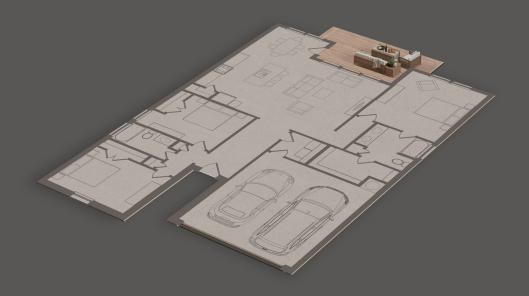

# American Design House 1677

Building net area: 17

175.0 m² - 1983.0 ft² 165.7 m² - 1783.7 ft²

Buildina aross area: 1

194.2 m² - 2090.3 ft²