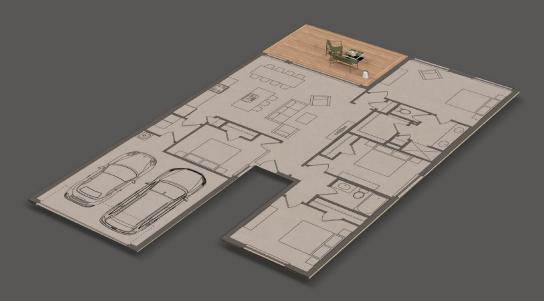

## American Design House 1705

 Building net area:
 181.0 m² - 1948.6 ft²

 Building net\* area:
 169.3 m² - 1822.6 ft²

 Building gross area:
 197.6 m² - 2127.3 ft²

the future of living

sales@instabuilt.com www.instabuilt.com Prishtina - Mitrovica Highway KM12 Millosheve, Obiliq, 10000 Kosova