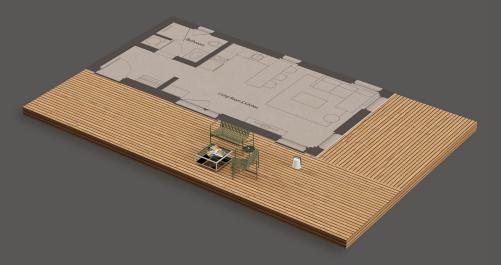

### Tiny 1 Bedroom

Building Gross area: 32.8 m² / 352.9 ft²

Building Net area: 24.8 m² / 267.1 ft²

Building Footprint area: 76.7 m² / 825.5 ft²

Terrace g/n area : 43.9  $m^2\,$  / 472.6  $ft^2\,$ 

### Tiny 1 Bedroom

Building Gross area: 45.2 m² / 487.0 ft²

Building Net area: 35.5 m² / 383.4 ft²

Building Footprint area: 96.9 m² / 1043.6 ft²

Terrace g/n area :  $51.7 \, m^2$  /  $556.6 \, ft^2$ 