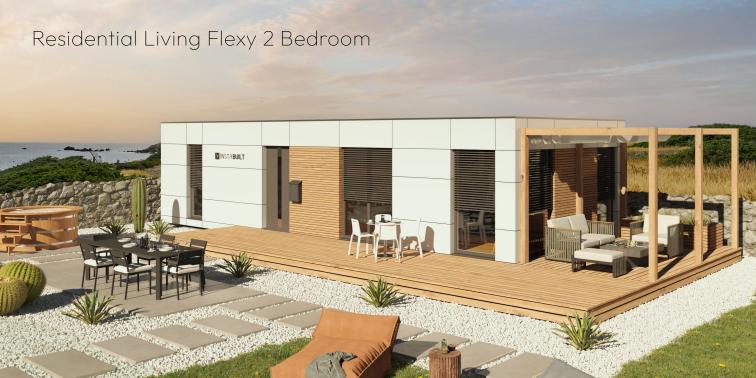

#### 2 Bedroom

Building Gross area: 69.9 m² / 752.4 ft²

Building Net area: 57.2 m² / 615.6 ft²

Building Footprint area: 124.1 m² / 1335.9 ft²

Terrace g/n area :  $54.2 \, m^2 / 583.5 \, ft^2$ 