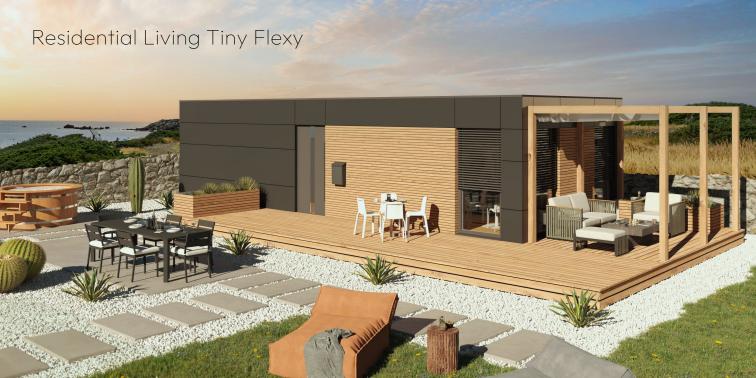

### Tiny 1 Bedroom

Building Gross area: 45.2 m² / 487.0 ft²

Building Net area: 35.5 m² / 383.4 ft²

Building Footprint area: 96.9 m² / 1043.6 ft²

Terrace g/n area :  $51.7 \, m^2$  /  $556.6 \, ft^2$ 