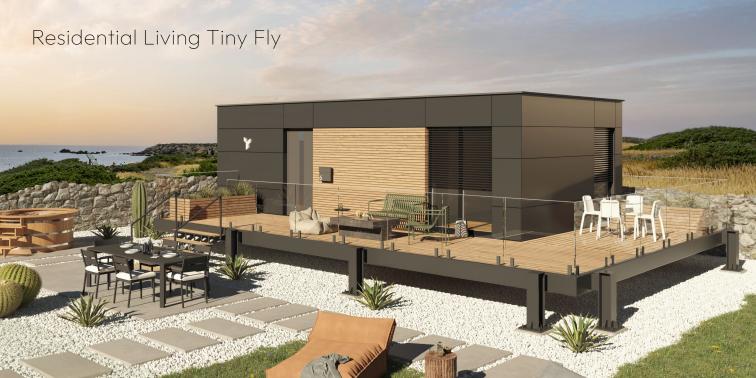

### Tiny 1 Bedroom

Building Gross area: 32.8 m² / 352.9 ft²

Building Net area: 24.8 m² / 267.1 ft²

Building Footprint area: 76.7 m² / 825.5 ft²

Terrace g/n area : 43.9  $m^2\,$  / 472.6  $ft^2\,$ 

### Tiny 1 Bedroom

Building Gross area: 45.2 m² / 487.0 ft²

Building Net area: 35.5 m² / 383.4 ft²

Building Footprint area: 96.9 m² / 1043.6 ft²

Terrace g/n area :  $51.7 \, m^2$  /  $556.6 \, ft^2$ 