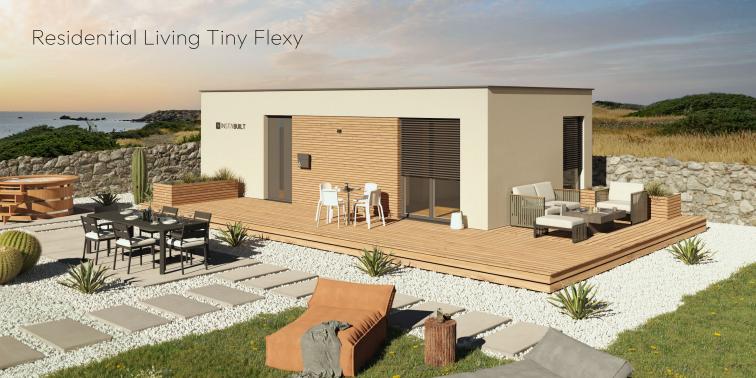

### Tiny 1 Bedroom

Building Gross area: 45.2 m² / 487.0 ft²

Building Net area: 35.5 m² / 383.4 ft²

Building Footprint area: 96.9 m² / 1043.6 ft²

Terrace g/n area :  $51.7 \, m^2$  /  $556.6 \, ft^2$ 