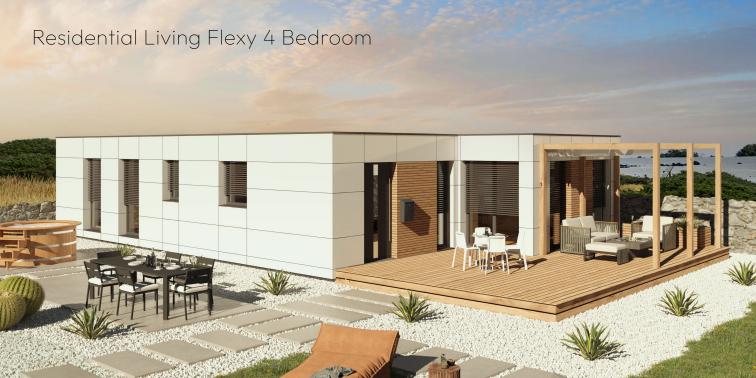

#### 4 Bedroom

Building Gross area: 122.3 m² / 1316.4 ft²
Building Net area: 105.6 m² / 1136.3 ft²
Building Footprint area: 172.4 m² / 1855.8 ft²

Terrace g/n area :  $50.1 \, m^2$  /  $539.4 \, ft^2$ 