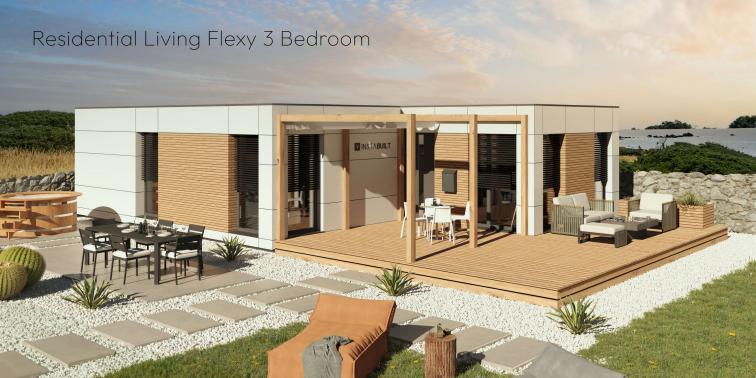

#### 3 Bedroom

Building Gross area: 104.5 m² / 1125.3 ft²

Building Net area: 89.5 m² / 964.4 ft²

Building Footprint area: 151.8 m² / 1634.8 ft²

Terrace g/n area :  $47.3 \text{ m}^2 / 509.5 \text{ ft}^2$ 