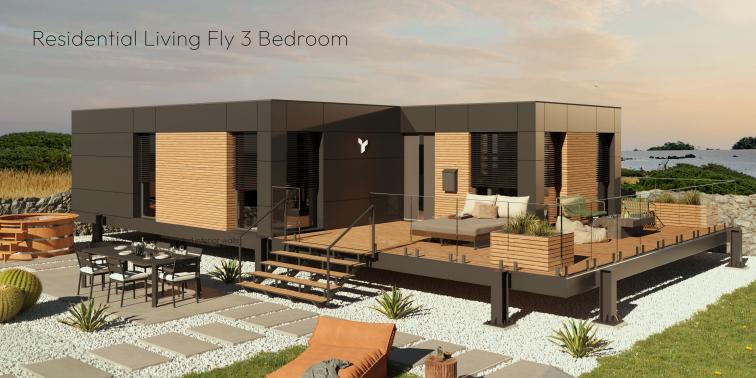

#### 3 Bedroom

Building Gross area: 104.5 m² / 1125.3 ft²

Building Net area: 89.5 m² / 964.4 ft²

Building Footprint area: 151.8 m² / 1634.8 ft²

Terrace g/n area :  $47.3 \text{ m}^2 / 509.5 \text{ ft}^2$ 