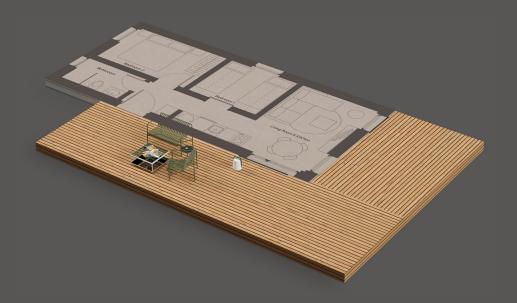

### Tiny 1 Bedroom

Building Gross area: 45.2 m² / 487.0 ft²

Building Net area: 35.5 m² / 383.4 ft²

Building Footprint area: 96.9 m² / 1043.6 ft²

Terrace g/n area :  $51.7 \, m^2$  /  $556.6 \, ft^2$ 