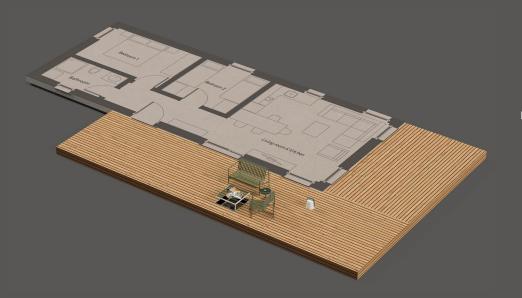

#### 2 Bedroom

Building Gross area: 69.9 m² / 752.4 ft²

Building Net area: 57.2 m² / 615.6 ft²

Building Footprint area: 124.1 m² / 1335.9 ft²

Terrace g/n area :  $54.2 \, m^2 / 583.5 \, ft^2$ 