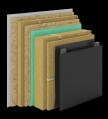

#### External Wall 1

1.HPL Facade 2. Vertical timber batten

3.Difusing Foil

4. Horizontal timber batten

5.Thermoinsulation

6.Timber Studs

7.Thermoinsulation 8. Vapour Barrier

11.Timber batten 12. Thermoinsulation

14.Gypsum fiberboard