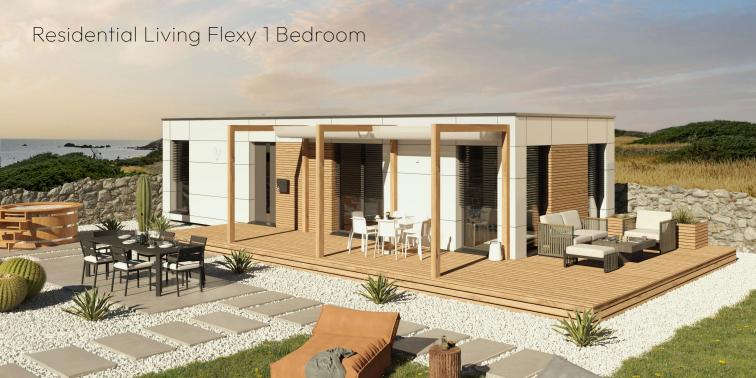

### Tiny 1 Bedroom

Building Gross area: 45.2 m² / 487.0 ft²

Building Net area: 35.5 m² / 383.4 ft²

Building Footprint area: 96.9 m² / 1043.6 ft²

Terrace g/n area :  $51.7 \, m^2$  /  $556.6 \, ft^2$ 