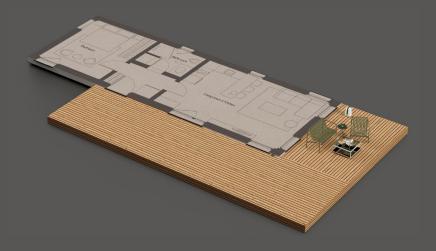

#### 1 Bedroom

Building Gross area: 62.7 m² / 674.9 ft²

Building Net area: 50.6 m² / 543.3 ft²

Building Footprint area: 115.2 m² / 1240.2 ft²

Terrace g/n area :  $52.5 \, m^2$  /  $565.3 \, ft^2$ 