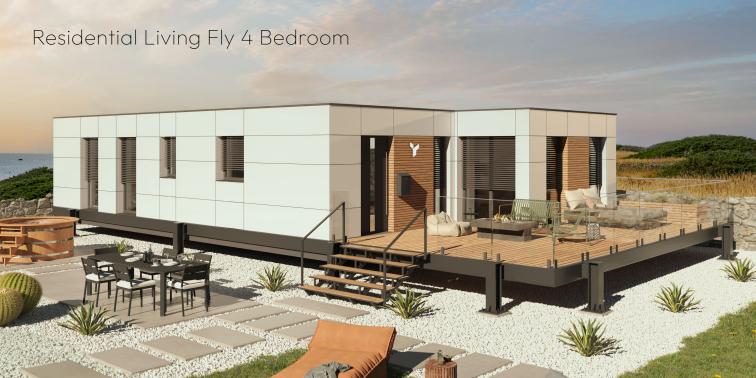

#### 4 Bedroom

Building Gross area: 122.3 m² / 1316.4 ft²
Building Net area: 105.6 m² / 1136.3 ft²
Building Footprint area: 172.4 m² / 1855.8 ft²

Terrace g/n area :  $50.1 \, m^2$  /  $539.4 \, ft^2$ 