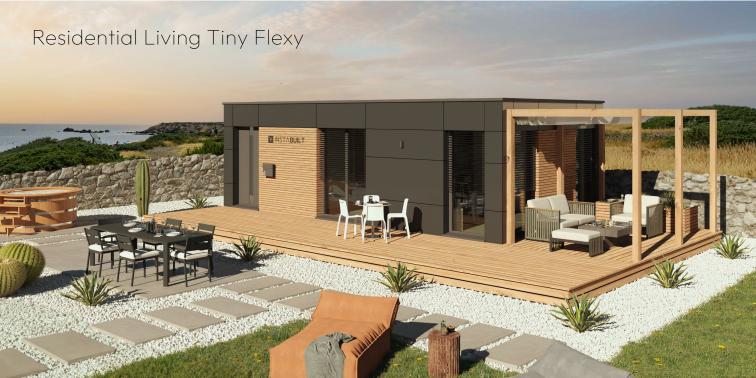

### Tiny 2 Bedroom

Building Gross area:  $48.1 \, m^2 / 517.7 \, ft^2$ Building Net area:  $38.4 \, m^2 / 412.5 \, ft^2$ Building Footprint area:  $94.7 \, m^2 / 1019.2 \, ft^2$ 

Terrace g/n area :  $46.6 \, m^2 / 501.5 \, ft^2$ 

#### Tiny 2 Bedroom

Building Gross area: 57.9 m² / 623.4 ft²
Building Net area: 46.8 m² / 503.2 ft²
Building Footprint area: 101.6 m² / 1191.1 ft²

Terrace g/n area :  $52.7 \text{ m}^2 / 567.7 \text{ ft}^2$ 