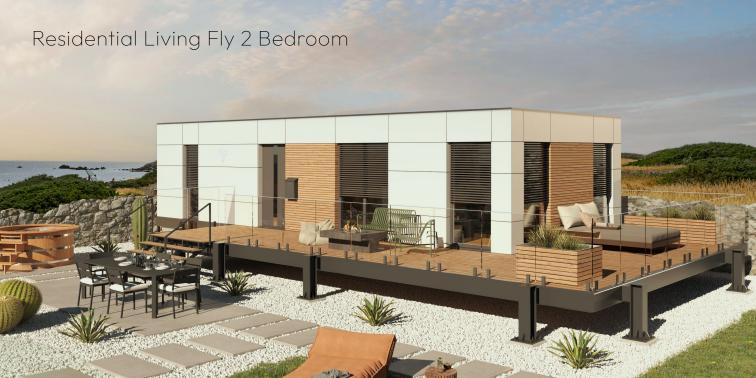

#### 2 Bedroom

Building Gross area: 69.9 m² / 752.4 ft²

Building Net area: 57.2 m² / 615.6 ft²

Building Footprint area: 124.1 m² / 1335.9 ft²

Terrace g/n area :  $54.2 \, m^2 / 583.5 \, ft^2$ 