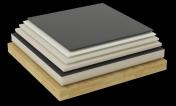

#### External Wall 2

1.Wooden Facade 2. Vertical timber batten

3.Difusing Foil

4. Horizontal timber batten

5.Thermoinsulation 6.Timber Studs

7.Thermoinsulation

8. Vapour Barrier

11. Timber batten 12.Thermoinsulation

14.Gypsum fiberboard