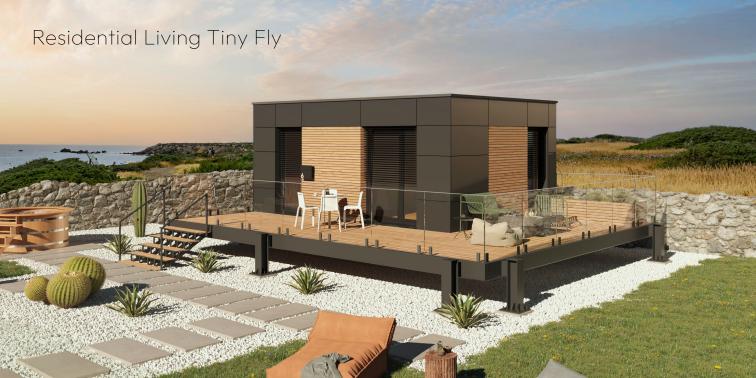

### Tiny 1 Bedroom

Building Gross area: 32.8 m² / 352.9 ft²

Building Net area: 24.8 m² / 267.1 ft²

Building Footprint area: 76.7 m² / 825.5 ft²

Terrace g/n area : 43.9  $m^2\,$  / 472.6  $ft^2\,$ 

### Tiny 1 Bedroom

Building Gross area: 45.2 m² / 487.0 ft²

Building Net area: 35.5 m² / 383.4 ft²

Building Footprint area: 96.9 m² / 1043.6 ft²

Terrace g/n area :  $51.7 \, m^2$  /  $556.6 \, ft^2$ 