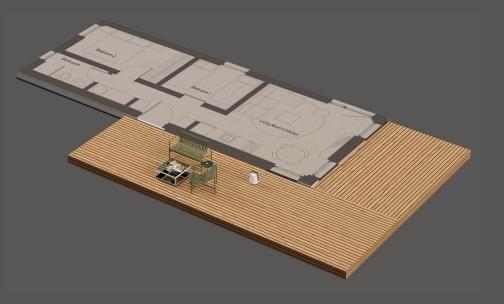

#### 1 Bedroom

Building Gross area: 62.7 m² / 674.9 ft²

Building Net area: 50.6 m² / 543.3 ft²

Building Footprint area: 115.2 m² / 1240.2 ft²

Terrace g/n area :  $52.5 \, m^2$  /  $565.3 \, ft^2$ 

#### 2 Bedroom

Building Gross area: 69.9 m² / 752.4 ft²

Building Net area: 57.2 m² / 615.6 ft²

Building Footprint area: 124.1 m² / 1335.9 ft²

Terrace g/n area :  $54.2 \, m^2 / 583.5 \, ft^2$ 

#### 3 Bedroom

Building Gross area: 104.5 m² / 1125.3 ft²

Building Net area: 89.5 m² / 964.4 ft²

Building Footprint area: 151.8 m² / 1634.8 ft²

Terrace g/n area :  $47.3 \text{ m}^2 / 509.5 \text{ ft}^2$ 

#### 4 Bedroom

Building Gross area: 122.3 m² / 1316.4 ft²
Building Net area: 105.6 m² / 1136.3 ft²
Building Footprint area: 172.4 m² / 1855.8 ft²

Terrace g/n area :  $50.1 \, m^2$  /  $539.4 \, ft^2$ 