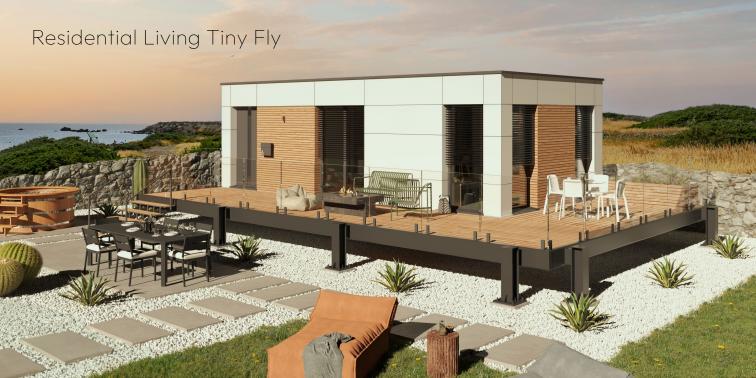

### Tiny 1 Bedroom

Building Gross area: 32.8 m² / 352.9 ft²

Building Net area: 24.8 m² / 267.1 ft²

Building Footprint area: 76.7 m² / 825.5 ft²

Terrace g/n area : 43.9  $m^2\,$  / 472.6  $ft^2\,$ 

### Tiny 1 Bedroom

Building Gross area: 45.2 m² / 487.0 ft²

Building Net area: 35.5 m² / 383.4 ft²

Building Footprint area: 96.9 m² / 1043.6 ft²

Terrace g/n area :  $51.7 \, m^2$  /  $556.6 \, ft^2$ 