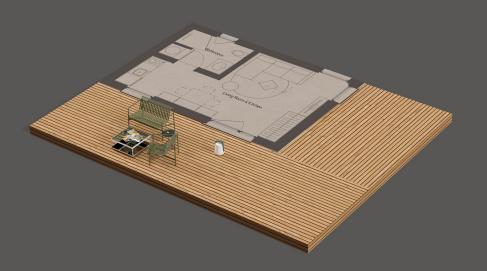

### Tiny 1 Bedroom

Building Gross area: 32.8 m² / 352.9 ft²

Building Net area: 24.8 m² / 267.1 ft²

Building Footprint area: 76.7 m² / 825.5 ft²

Terrace g/n area : 43.9  $m^2\,$  / 472.6  $ft^2\,$ 

### Tiny 1 Bedroom

Building Gross area: 45.2 m² / 487.0 ft²

Building Net area: 35.5 m² / 383.4 ft²

Building Footprint area: 96.9 m² / 1043.6 ft²

Terrace g/n area :  $51.7 \, m^2$  /  $556.6 \, ft^2$ 