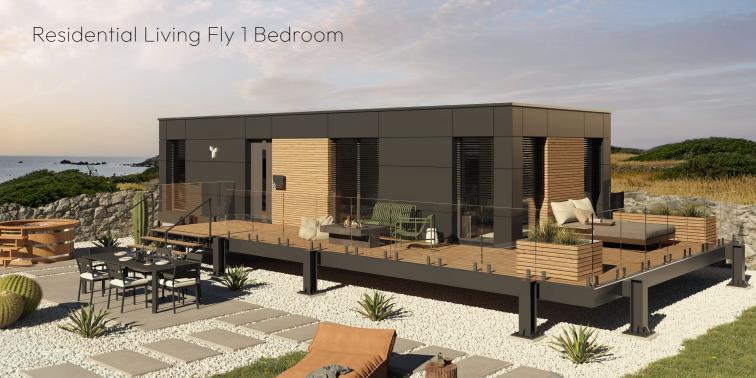

### Tiny 1 Bedroom

Building Gross area: 32.8 m² / 352.9 ft²

Building Net area: 24.8 m² / 267.1 ft²

Building Footprint area: 76.7 m² / 825.5 ft²

Terrace g/n area : 43.9  $m^2\,$  / 472.6  $ft^2\,$ 