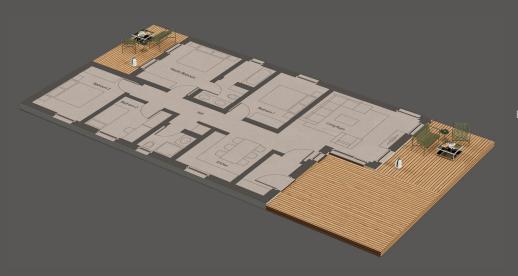

#### 4 Bedroom

Building Gross area: 122.3 m² / 1316.4 ft²
Building Net area: 105.6 m² / 1136.3 ft²
Building Footprint area: 172.4 m² / 1855.8 ft²

Terrace g/n area :  $50.1 \, m^2$  /  $539.4 \, ft^2$ 