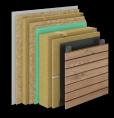

#### External Wall 2

1.Wooden Facade 2. Vertical timber batten

3.Difusing Foil

4. Horizontal timber batten

5.Thermoinsulation 6.Timber Studs

7.Thermoinsulation

8. Vapour Barrier

11. Timber batten 12.Thermoinsulation

14.Gypsum fiberboard