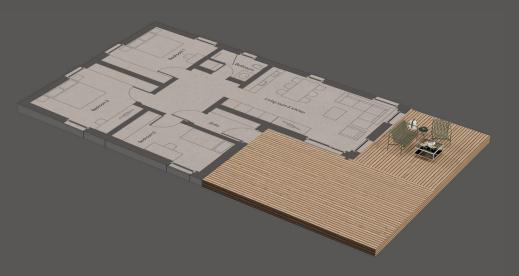

#### 3 Bedroom

Building Gross area: 104.5 m² / 1125.3 ft²

Building Net area: 89.5 m² / 964.4 ft²

Building Footprint area: 151.8 m² / 1634.8 ft²

Terrace g/n area :  $47.3 \text{ m}^2 / 509.5 \text{ ft}^2$ 