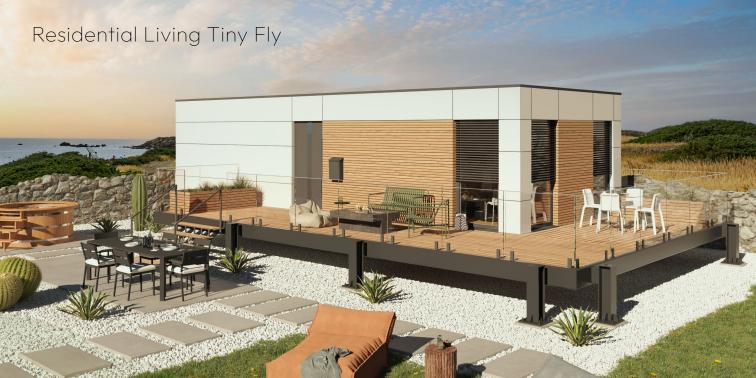

### Tiny 1 Bedroom

Building Gross area: 45.2 m² / 487.0 ft²

Building Net area: 35.5 m² / 383.4 ft²

Building Footprint area: 96.9 m² / 1043.6 ft²

Terrace g/n area :  $51.7 \, m^2$  /  $556.6 \, ft^2$ 