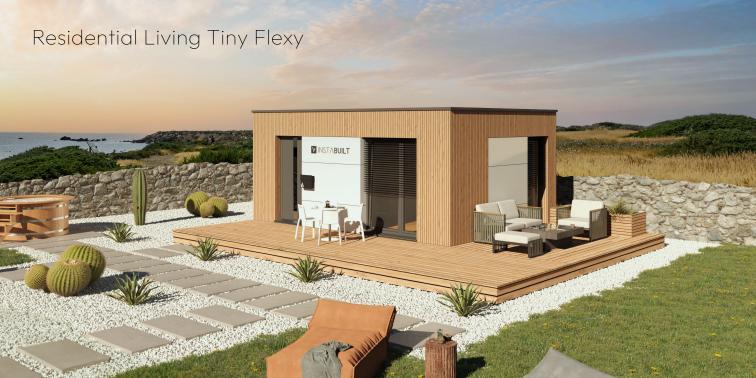

### Tiny 2 Bedroom

Building Gross area:  $48.1 \, m^2 / 517.7 \, ft^2$ Building Net area:  $38.4 \, m^2 / 412.5 \, ft^2$ Building Footprint area:  $94.7 \, m^2 / 1019.2 \, ft^2$ 

Terrace g/n area :  $46.6 \, m^2 / 501.5 \, ft^2$ 

#### Tiny 2 Bedroom

Building Gross area: 57.9 m² / 623.4 ft²
Building Net area: 46.8 m² / 503.2 ft²
Building Footprint area: 101.6 m² / 1191.1 ft²

Terrace g/n area :  $52.7 \text{ m}^2 / 567.7 \text{ ft}^2$ 