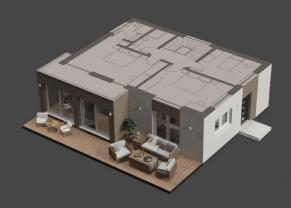

## Stuttgart

#### Total area (brutto) 186.17 m2 - 2003.9 ft2

Ground Floor 93.06 m<sup>2</sup> - 1001.6 ft<sup>2</sup>

First Floor 93.14  $m^2$  -  $1002.5 \, ft^2$ 