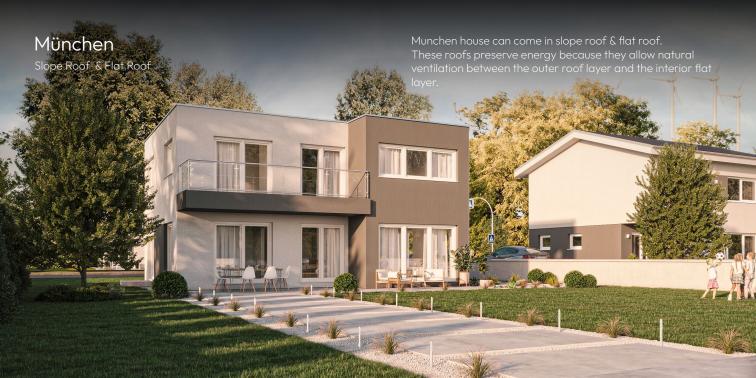

## München House

#### Total area (brutto) 187.56 m² - 2018.8 ft2

Ground Floor 93.36  $m^2$  - 1004.9  $ft^2$ 

First Floor 102.82 m<sup>2</sup> - 1106.7 ft<sup>2</sup>