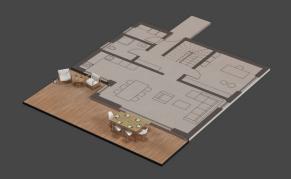

limitation is one's level of imagination and budget."

Traditional houses can be assembled quickly and efficiently in all seasons. Traditional houses' pannel strength enables them to withstand strong wind. With the number of natural disasters on the increase, this is a crucial advantage of this house.

Our rapid assembly process means that a Traditional House could be move-in ready in less than half the time of a traditional site-built structure. All pieces and panels are loaded and shipped to the selected site anywhere in the world.



## Dortmund House

#### Total area (brutto) 162.50 m² - 1748.4 ft2





Ground Floor 81.25 m<sup>2</sup> - 877.2 ft<sup>2</sup>

First Floor  $81.25 \, \text{m}^2 - 877.2 \, \text{ft}^2$ 



## Berlin House

#### Total area (brutto) 163.09 m² - 1775.4 ft²





Ground Floor 78.99 m<sup>2</sup> - 850.2 ft<sup>2</sup>

First Floor 84.10  $m^2$  - 905.2  $ft^2$ 



## Stuttgart

#### Total area (brutto) 186.17 m2 - 2003.9 ft2





Ground Floor 93.06 m<sup>2</sup> - 1001.6 ft<sup>2</sup>

First Floor 93.14  $m^2$  -  $1002.5 \, ft^2$ 



## Bayern House

#### Total area (brutto) 187.56 m² - 2018.8 ft²





Ground Floor 88.83 m<sup>2</sup> - 956.15 ft<sup>2</sup>

First Floor  $98.73 \, \text{m}^2 - 1062.7 \, \text{ft}^2$ 



## München House

#### Total area (brutto) 187.56 m² - 2018.8 ft2





Ground Floor 93.36  $m^2$  - 1004.9  $ft^2$ 

First Floor 102.82 m<sup>2</sup> - 1106.7 ft<sup>2</sup>



## Hannover House

#### Total area (brutto) 223.85 m² - 2409.5 ft²





Ground Floor 110.85 m<sup>2</sup> - 1193.1 ft<sup>2</sup>

First Floor 112.50