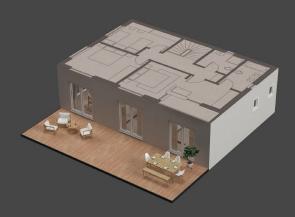

## Berlin House

#### Total area (brutto) 163.09 m² - 1775.4 ft²

Ground Floor 78.99 m<sup>2</sup> - 850.2 ft<sup>2</sup>

First Floor 84.10  $m^2$  - 905.2  $ft^2$ 