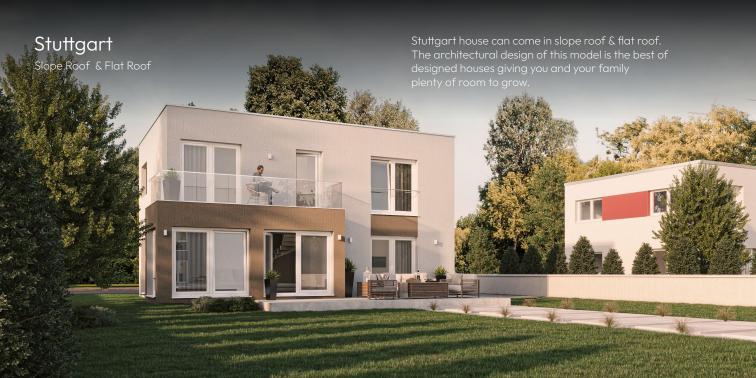

## Stuttgart

#### Total area (brutto) 186.17 m2 - 2003.9 ft2

Ground Floor 93.06 m<sup>2</sup> - 1001.6 ft<sup>2</sup>

First Floor 93.14  $m^2$  -  $1002.5 \, ft^2$ 