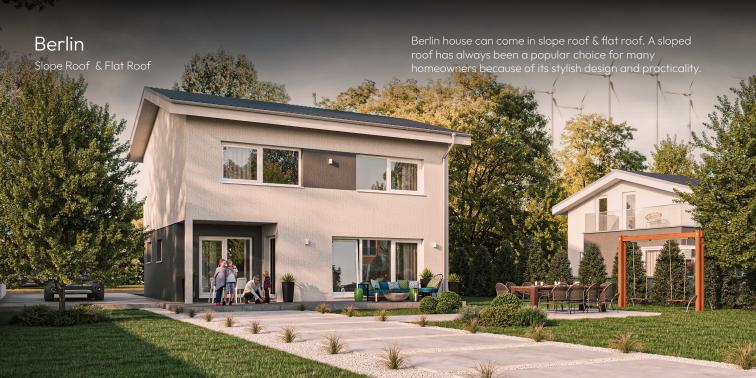

## Berlin House

#### Total area (brutto) 163.09 m² - 1775.4 ft²

Ground Floor 78.99 m<sup>2</sup> - 850.2 ft<sup>2</sup>

First Floor 84.10  $m^2$  - 905.2  $ft^2$ 