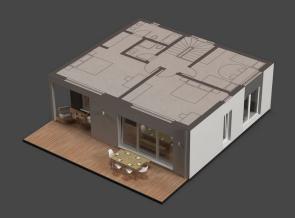

## Stuttgart

#### Total area (brutto) 186.17 m2 - 2003.9 ft2

Ground Floor 93.06 m<sup>2</sup> - 1001.6 ft<sup>2</sup>

First Floor 93.14  $m^2$  -  $1002.5 \, ft^2$ 