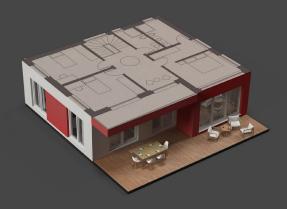

## Hannover House

#### Total area (brutto) 223.85 m² - 2409.5 ft²

Ground Floor 110.85 m<sup>2</sup> - 1193.1 ft<sup>2</sup>

First Floor 112.50  $m^2$  - 1210.9  $ft^2$ 