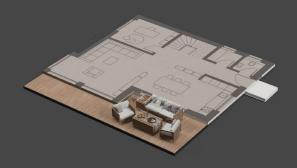

## Stuttgart

#### Total area (brutto) 186.17 m2 - 2003.9 ft2

Ground Floor 93.06 m<sup>2</sup> - 1001.6 ft<sup>2</sup>

First Floor 93.14  $m^2$  -  $1002.5 \, ft^2$ 