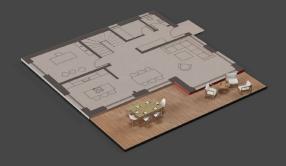

## Hannover House

#### Total area (brutto) 223.85 m² - 2409.5 ft²

Ground Floor 110.85 m<sup>2</sup> - 1193.1 ft<sup>2</sup>

First Floor 112.50  $m^2$  - 1210.9  $ft^2$ 