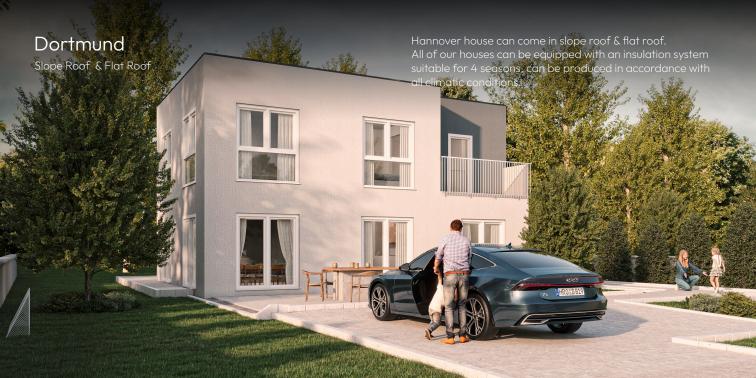

## Dortmund House

#### Total area (brutto) 162.50 m² - 1748.4 ft2

Ground Floor 81.25 m<sup>2</sup> - 877.2 ft<sup>2</sup>

First Floor  $81.25 \, \text{m}^2 - 877.2 \, \text{ft}^2$ 