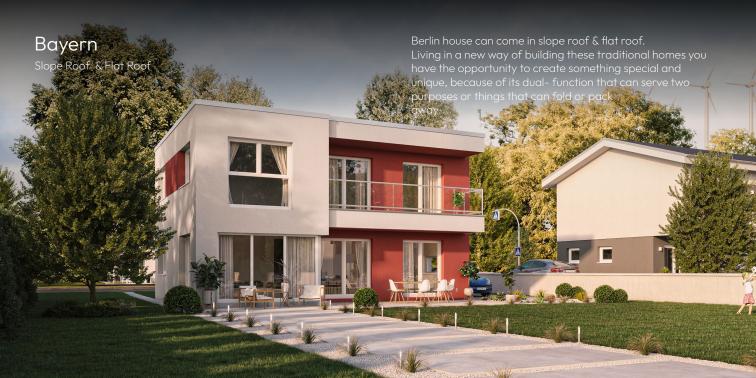

## Bayern House

#### Total area (brutto) 187.56 m² - 2018.8 ft²

Ground Floor 88.83 m<sup>2</sup> - 956.15 ft<sup>2</sup>

First Floor  $98.73 \, \text{m}^2 - 1062.7 \, \text{ft}^2$ 