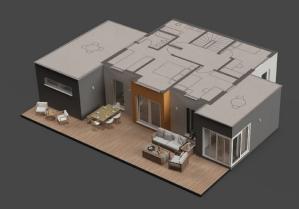

## Dortmund House

#### Total area (brutto) 162.50 m² - 1748.4 ft2

Ground Floor 81.25 m<sup>2</sup> - 877.2 ft<sup>2</sup>

First Floor  $81.25 \, \text{m}^2 - 877.2 \, \text{ft}^2$ 