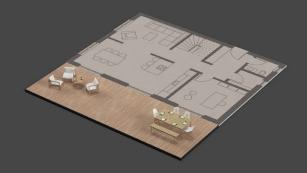

## Berlin House

#### Total area (brutto) 163.09 m² - 1775.4 ft²

Ground Floor 78.99 m<sup>2</sup> - 850.2 ft<sup>2</sup>

First Floor 84.10  $m^2$  - 905.2  $ft^2$ 