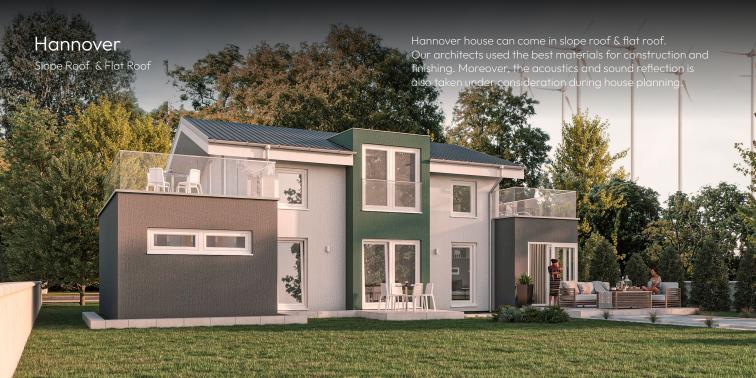

## Hannover House

#### Total area (brutto) 223.85 m² - 2409.5 ft²

Ground Floor 110.85 m<sup>2</sup> - 1193.1 ft<sup>2</sup>

First Floor 112.50  $m^2$  - 1210.9  $ft^2$ 