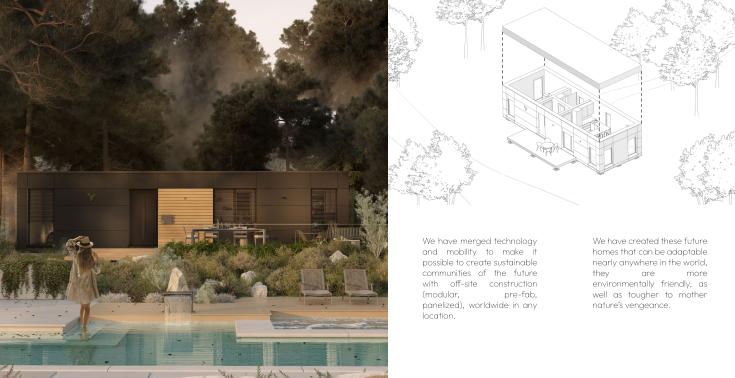

### Volumetric Solution

This type of construction is going to deliver you a project on budget, as scheduled, and in less time than the other construction types.

It is fully customizable as you prefer. From layouts to materials, each module can be designed to work for you. Add the bonus to all of this it takes only 90 days from order time to your job site and only 3 hours to assemble.

From small to large projects our goal is to improve the quality of living by creating well-designed spaces that create a connection and interaction with nature and humans.

In the Future of Living, we build instantly volumetric solutions all around the world

Climate is not a problem for these homes, as they are built with very highly energy-efficient wall structures.

Off-site construction yields high-quality products and this sort of fabrication is eco-friendly by using recourses wisely, and efficiently and it recycles many recourses and materials.