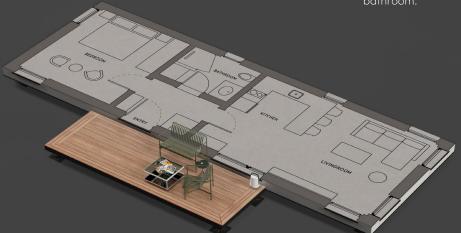

#### Aster Domo 1 Bedroom

The 62.7 m2 is our regular home design, as it is very comfortable with 1 large living room with a kitchen, a hall a large bedroom, and a large bathroom.

Brutto space 62.7 m<sup>2</sup> Brutto space 674.9 ft<sup>2</sup>

"Move in to your new lifestyle, with our comfort living, with unique design, high efficiency, and high quality, Aster Domo"

If you want more surface and function for a home office or maximize the space for a studio, the interior has an adaptable, open floor plan