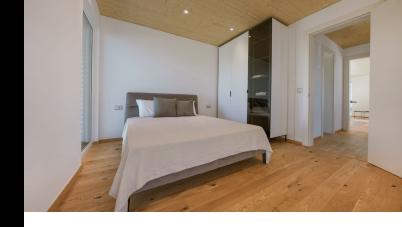

#### Aster Domo 1 Bedroom

The 62.7 m2 is our regular home design, as it is very comfortable with 1 large living room with a kitchen, a hall a large bedroom, and a large bathroom.

Brutto space 62.7 m<sup>2</sup> Brutto space 674.9 ft<sup>2</sup>

we spend time with friends and family, where we meditate, and the future that many people dream of.

Aster gives you the original idea of wooden panels on the walls, ceiling, and floor, giving the possibility of living in a healthier way.