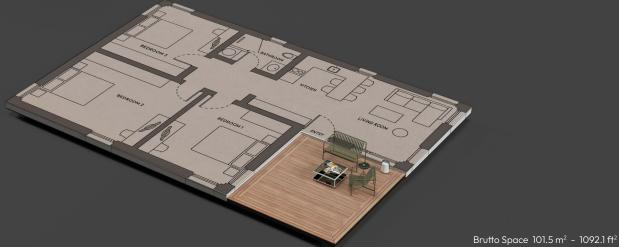

### Aster Domo 3 Bedroom

Fundaments are designed in a way that can be adjusted to fit properly on the platform.

Maximum energy efficiency

Brutto Space

101.5 m<sup>2</sup>

1092.1 ft<sup>2</sup>

### Aster Domo 3 Bedroom 101.5 m<sup>2</sup>

Bedroom I 13.93 m² | Bedroom 2 18.74 m² | Bedroom 3 13.93 m²