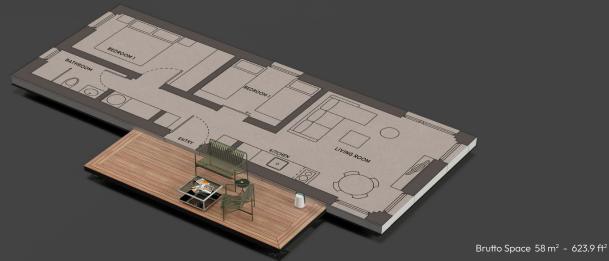

# Aster Domo Tiny 58 m<sup>2</sup>

Living Room 19.05 m $^{2}\,\mid\,\,$  Hall 6.92 m $^{2}\,\mid\,\,\,$  Bathroom 3.93 m

Bedroom 1 7.16 m² | Bedroom 2 6.92 m²