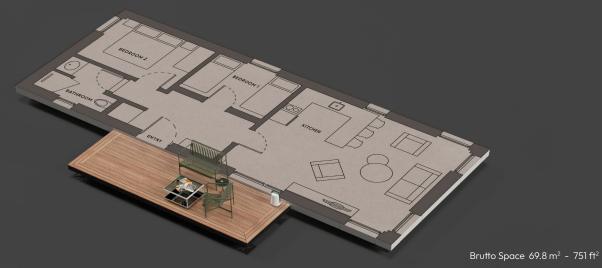

## Aster Domo 2 Bedroom

All you need is a flat terrain where the house will be assembled.

Full avarantee Certified materials East Implementation

Brutto Space

 $69.8 \, m^2$ 

751 ft<sup>2</sup>

### Aster Domo 2 Bedroom 69.8 m<sup>2</sup>

Living Room 25.78 m $^{2} \mid Hall 6.60 \, m^{2} \mid Bathroom 4.45 \, m^{2}$ 

droom 1  $8.48 \,\mathrm{m}^2$  | Bedroom 2  $7.26 \,\mathrm{m}^2$ 