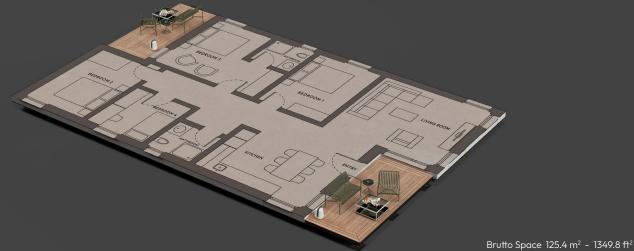

### Aster Domo 4 Bedroom

The ability to take your home with you is a unique bonus that is not available to everyone. Anytime you can relocate it is very easy.

Healthy Living

Brutto Space

125.4 m<sup>2</sup>

1349.8 ft<sup>2</sup>

#### Aster Domo 4 Bedroom 125.4 m<sup>2</sup>

Living Room 24.64 m<sup>2</sup> | Hall 4.60 m<sup>2</sup> | Bathroom 4.60 m<sup>2</sup> | Bathroom 2 3.53m<sup>2</sup>

 $\label{eq:bedroom 1 13.93 m^2 | Bedroom 2 12.01 m^2 | Bedroom 3 7.55 m^2 | Master Bedroom 15.91 m^2} \\$ 