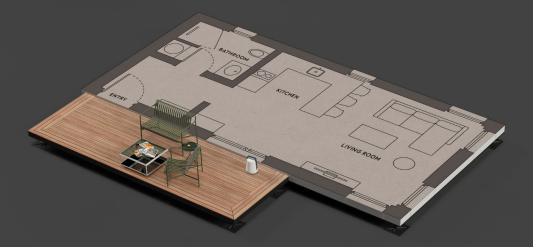

Full guarantee, Certified materials, Fast Implementation

Brutto Space

 $45.3 \, m^2$ 

487.3 ft<sup>2</sup>

# Aster Domo Tiny 45.3 m<sup>2</sup>

Brutto Space  $45.3 \, m^2 - 487.3 \, ft^2$ 