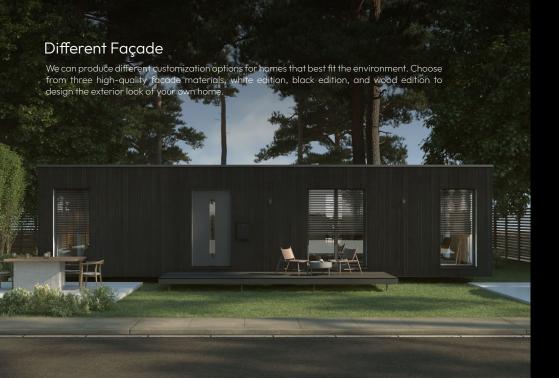

Have you thought of having a house in your yard in just 3 hours? This is possible with this volumetric solution. This type of construction is going to deliver you a project on budget, as scheduled, and in less time than the other construction types

These flying homes is easily transported anywhere in the world, as it is made of one unit built by joining two cubes where the assembly process lasts only 3 hours





Aster Domo Community

Our goal is to make change happen for a livable and sustainable world of the future. Living communities that are healthy lifestyles and resilient infrastructure that benefits all people. From small to large projects our goal is to improve the quality of living by creating well-designed spaces that create a connection and interaction with nature and humans.



# Customize Options

#### Black & Wood



#### White & Wood



#### Wood





# Aster Domo Tiny

All of our modules are built off-site or factory built and then covered and transported to a new location.

Resistance to fire, wind, and earthquake

Brutto Space

32.8 m<sup>2</sup>

353.3 ft<sup>2</sup>

# Aster Domo Tiny 32.8 m<sup>2</sup>





# Aster Domo Tiny

This building system is distinguished by the speed of installation, impeccable cost, practicality in operation, and other equally important factors, such as environmental friendliness and safety.

Full guarantee, Certified materials, Fast Implementation

Brutto Space

 $45.3 \, m^2$ 

487.3 ft<sup>2</sup>

# Aster Domo Tiny 45.3 m<sup>2</sup>



Brutto Space  $45.3 \, m^2 - 487.3 \, ft^2$ 



# Aster Domo Tiny

Assembling a house