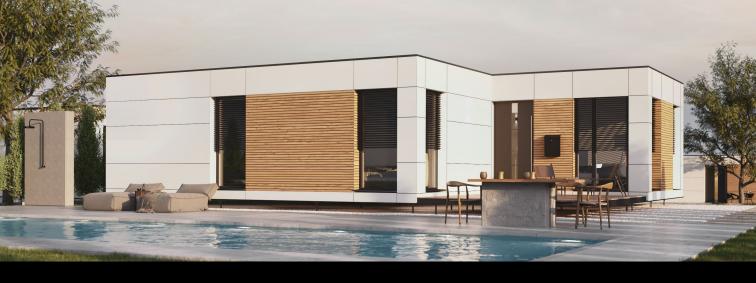

### Aster Domo 3 Bedroom

Fundaments are designed in a way that can be adjusted to fit properly on the platform.

Maximum energy efficiency

Brutto Space

101.5 m<sup>2</sup>

1092.1 ft<sup>2</sup>

### Aster Domo 3 Bedroom 101.5 m<sup>2</sup>

Bedroom I 13.93 m² | Bedroom 2 18.74 m² | Bedroom 3 13.93 m²