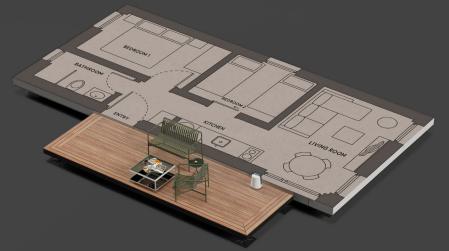

# Aster Domo Tiny 58 m<sup>2</sup>

Living Room 19.05 m $^{2}\,\mid\,\,$  Hall 6.92 m $^{2}\,\mid\,\,\,$  Bathroom 3.93 m

Bedroom 1 7.16 m² | Bedroom 2 6.92 m²