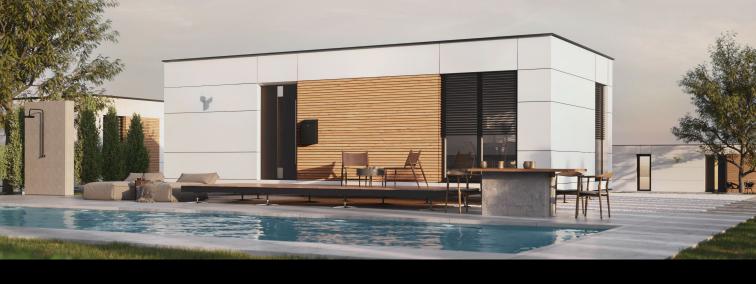

# Aster Domo Tiny

All of our models are simple in design, they all have a flat roof and large windows which makes them very bright.

Brutto Space

 $58 \, \text{m}^2$ 

623.9 ft<sup>2</sup>

Healthy Livin