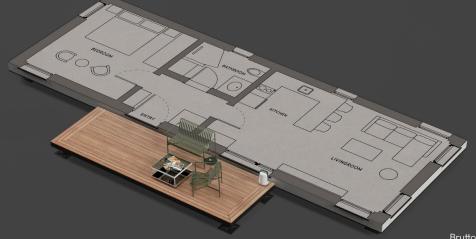

## Aster Domo 2 Bedroom

All you need is a flat terrain where the house will be assembled.

Full avarantee Certified materials East Implementation

Brutto Space

 $69.8 \, m^2$ 

751 ft<sup>2</sup>

### Aster Domo 2 Bedroom 69.8 m<sup>2</sup>

Living Room 25.78 m $^{2} \mid Hall 6.60 \, m^{2} \mid Bathroom 4.45 \, m^{2}$ 

droom 1  $8.48 \,\mathrm{m}^2$  | Bedroom 2  $7.26 \,\mathrm{m}^2$ 