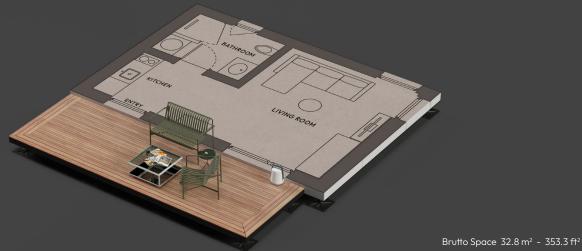

# Aster Domo Tiny

All of our modules are built off-site or factory built and then covered and transported to a new location.

Resistance to fire, wind, and earthquake

Brutto Space

32.8 m<sup>2</sup>

353.3 ft<sup>2</sup>

# Aster Domo Tiny 32.8 m<sup>2</sup>