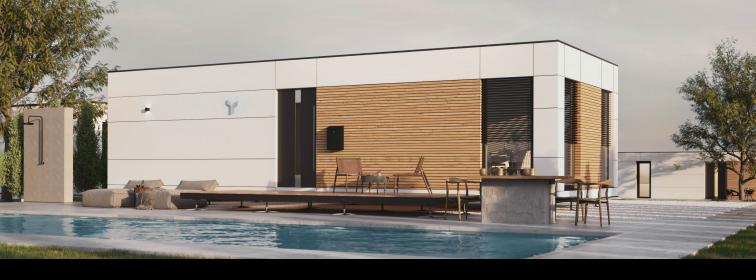

# Aster Domo Tiny

All of our models are simple in design, they all have a flat roof and large windows which makes them very bright.

Brutto Space

 $58 \, \text{m}^2$ 

623.9 ft<sup>2</sup>

Healthy Livin