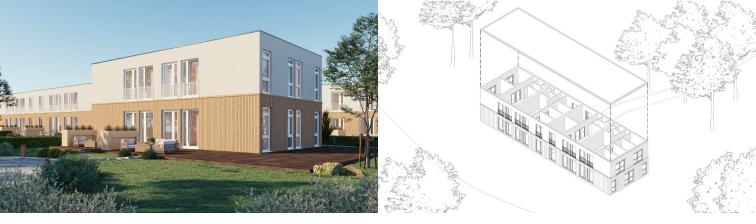

### Brutto area: 548.2 m² / 5900.8 ft²

**Ground Floor** 

**First Floor** 

Workforce Housing 12 houses, in 2 story Built out of 24 cubes

All the spaces of the house are designed to give the residents a sense of comfort.

Workforce Housing 12 houses, in 2 story Built out of 24 cubes

# Brutto area: 1091 m² / 11743.4 ft²

**Ground Floor** 

**First Floor** 