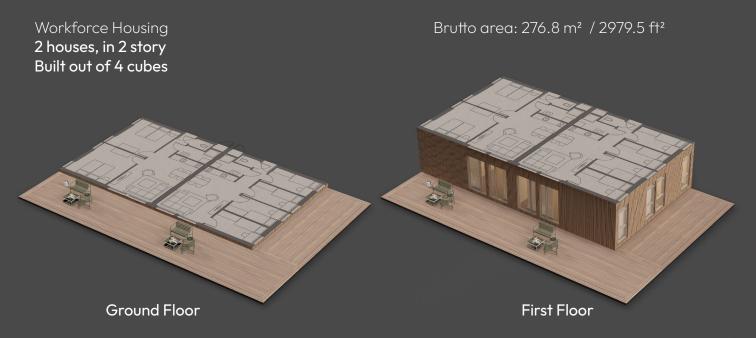

Green can bring fresh air and a healthier environment.

"Our design expertise is to create the perfect space for your guests."





#### Feel at home whenever life takes you!.

Sustainable housing is one that makes efficient use of resources and energy with minimal impacts on the environment.

"Ecological and energy-efficient, offering significantly higher stability, just the way the future of living should be."

No matter how your life or if your destination changes, you will always have a house to stay in that will follow you wherever you go! Using our innovative technology we build small size and fully functional houses for single youths to large families with estimated delivery of 90 days. After all the phases the buyer will simply start to live in within few hours after delivery.









### Brutto area: 548.2 m² / 5900.8 ft²

**Ground Floor** 

**First Floor** 

Workforce Housing 12 houses, in 2 story Built out of 24 cubes

All the spaces of the house are designed to give the residents a sense of comfort.

Workforce Housing 12 houses, in 2 story Built out of 24 cubes

# Brutto area: 1091 m² / 11743.4 ft²

**Ground Floor** 

**First Floor** 

### Y INSTABUILT

the future of living

sales@instabuilt.com www.instabuilt.com Prishtina - Mitrovica Highway KM12 Millosheve, Obiliq, 10000 Kosova