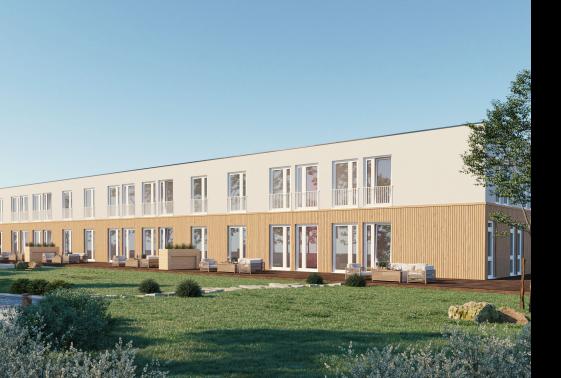

### Brutto area: 548.2 m² / 5900.8 ft²

**Ground Floor** 

**First Floor** 

Workforce Housing 12 houses, in 2 story Built out of 24 cubes

All the spaces of the house are designed to give the residents a sense of comfort.

Workforce Housing 12 houses, in 2 story Built out of 24 cubes