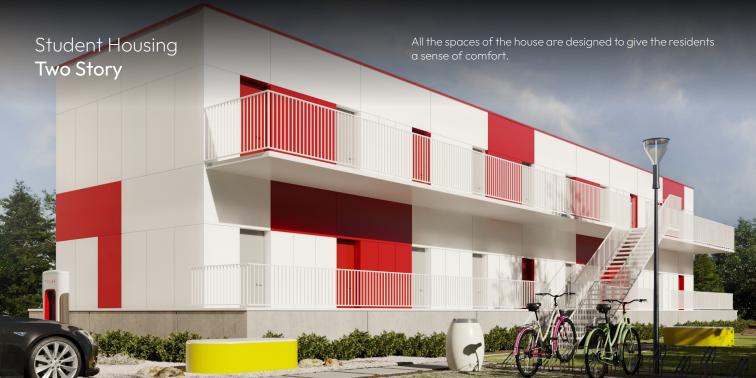

## Student Housing **Two Boxes Houseplan**

Brutto: 37.8 m² / 406.8 ft²

Student Housing **Row** 

Brutto: 94.5 m² / 1017.2 ft²

Houseplan