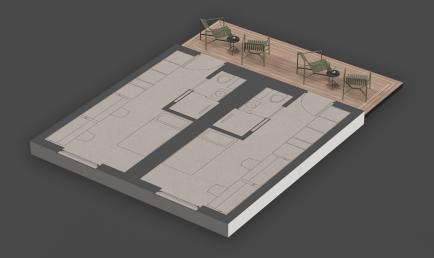

## Student Housing **Two Boxes Houseplan**

Brutto: 37.8 m² / 406.8 ft²

Student Housing **Row** 

Brutto: 94.5 m² / 1017.2 ft²

Houseplan