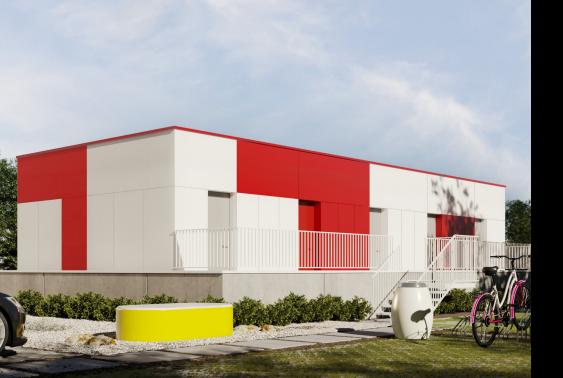

## Student Housing **Two Boxes Houseplan**

Brutto: 37.8 m² / 406.8 ft²

Student Housing **Row** 

Brutto: 94.5 m² / 1017.2 ft²

Houseplan