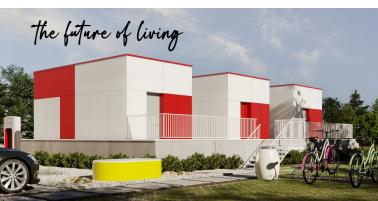

## Student Housing **Two Boxes Houseplan**

Brutto: 37.8 m² / 406.8 ft²

Student Housing **Row** 

Brutto: 94.5 m² / 1017.2 ft²

Houseplan