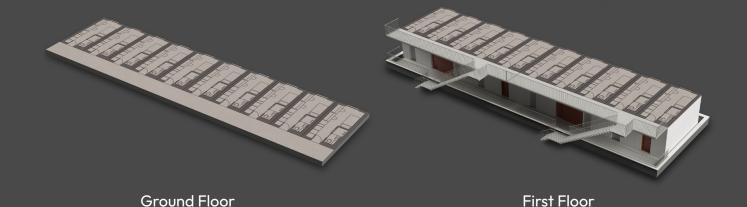

## Student Housing **Two Boxes Houseplan**

Brutto: 37.8 m² / 406.8 ft²

Student Housing **Row** 

Brutto: 94.5 m² / 1017.2 ft²

Houseplan