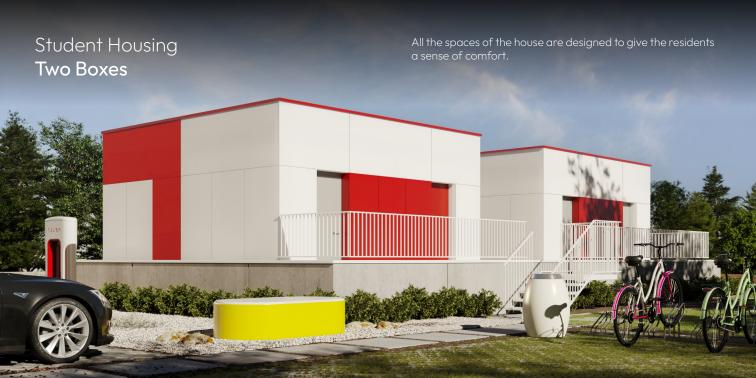

## Student Housing **Two Boxes Houseplan**

Brutto: 37.8 m² / 406.8 ft²

Student Housing **Row** 

Brutto: 94.5 m² / 1017.2 ft²

Houseplan