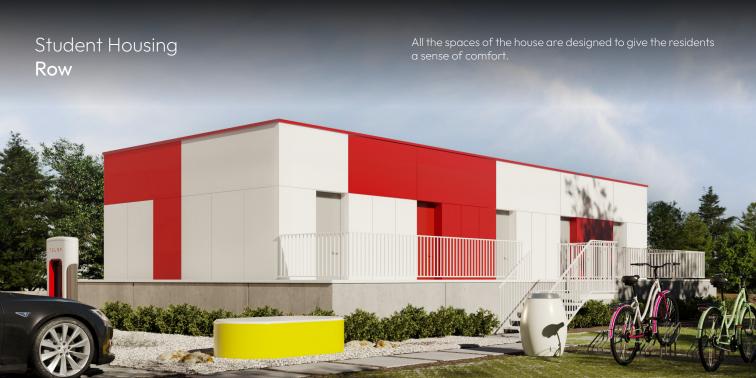

## Student Housing **Two Boxes Houseplan**

Brutto: 37.8 m² / 406.8 ft²

Student Housing **Row** 

Brutto: 94.5 m² / 1017.2 ft²

Houseplan