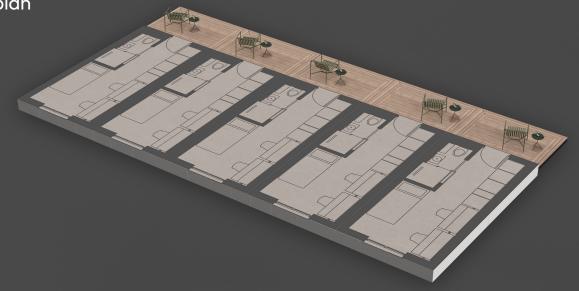

## Student Housing **Two Boxes Houseplan**

Brutto: 37.8 m² / 406.8 ft²

Student Housing **Row** 

Brutto: 94.5 m² / 1017.2 ft²

Houseplan